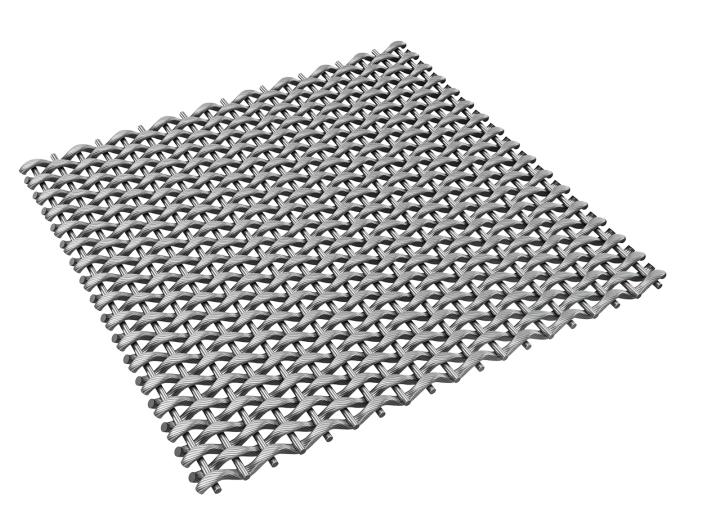

## **DESCRIPTION**

Baltic puts the aesthetic of cable wire on full display. With the warp wires spaced closely together, this mesh creates a highly resistant surface for wall and column covers.

## PRODUCT SPECIFICATIONS

Material: Stainless Steel

Type: Flexible
Weight: 1.6 psf
Max Width: 26'
Open Area: 38%