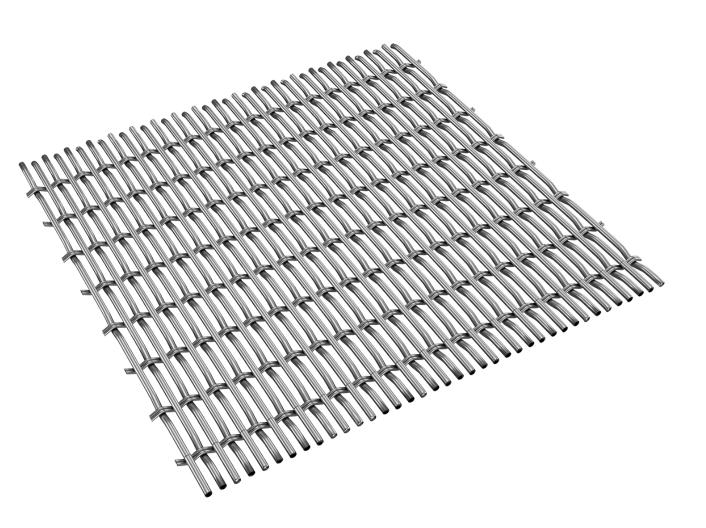

## **DESCRIPTION**

As a rigid mesh with a smooth surface, Capella is often framed in a ceiling application. It can also be used as a partition and attached at the top and bottom using flats.

## **PRODUCT SPECIFICATIONS**

Material: Bronze, Stainless Steel

Type: Rigid

Weight: 1.57 psf Max Width: 78" Open Area: 41%