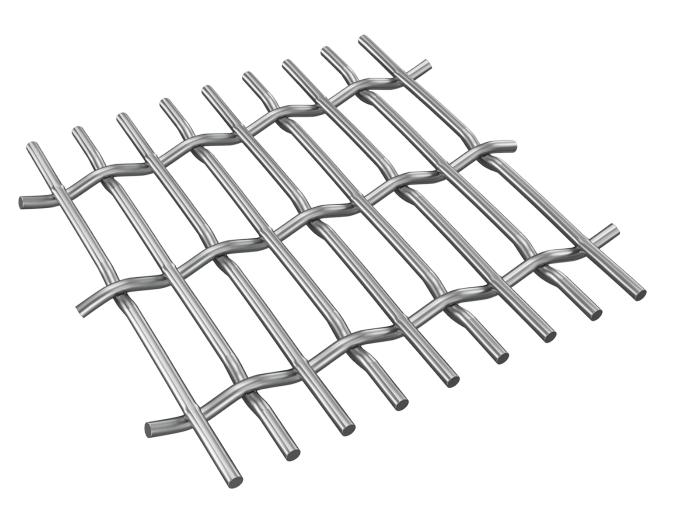

## DESCRIPTION

The warp wires on this rigid grid mesh are spaced to emphasize a horizontal pattern. The Ellipse series varies by open area.

## **PRODUCT SPECIFICATIONS**

Material: Aluminium, Bronze, Stainless Steel Type: Rigid Weight: 1.80 psf Max Width: 101" Open Area: 65%