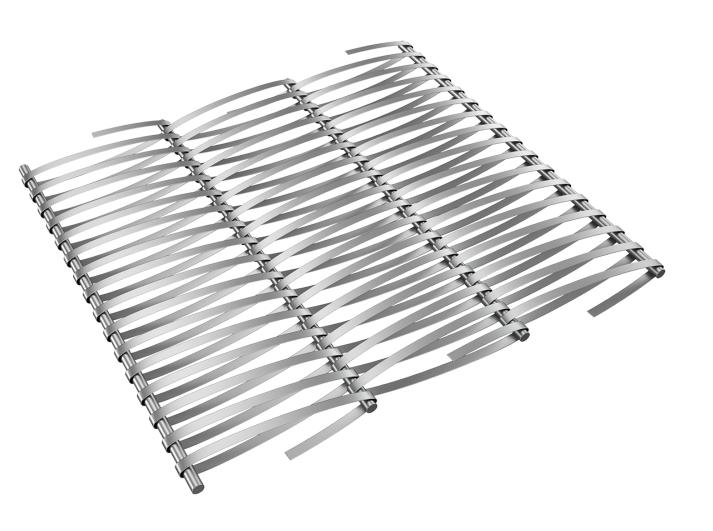

## **DESCRIPTION**

Escale flexible mesh is woven with alternating clockwise and counterclockwise spirals with a greater distance between rods than in the 5x1 product.

## PRODUCT SPECIFICATIONS

Material: Aluminium, Bronze, Stainless Steel

Type: Flexible
Weight: 1.85 psf
Max Width: 20'
Open Area: 36%