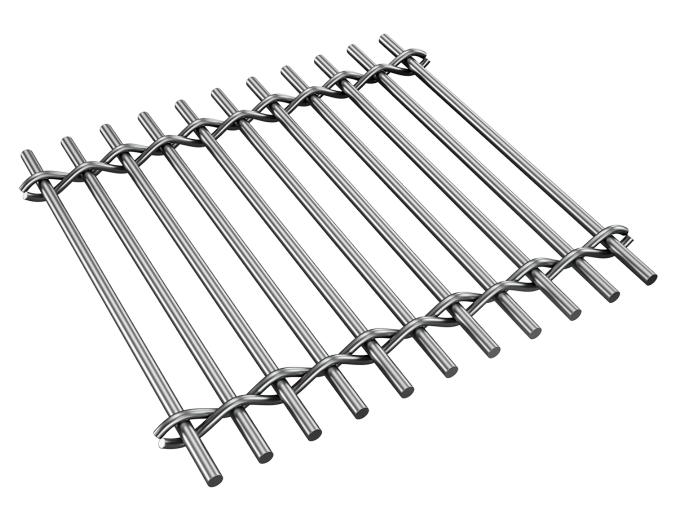

## DESCRIPTION

With the warp wires spaced generously apart, Futura 3110 PC features a cluster of three pre-crimped, rigid round wires. This format visually emphasizes the vertical pattern in this rigid wire mesh.

## **PRODUCT SPECIFICATIONS**

Material: Bronze, Stainless Steel Type: Rigid Weight: 1.76 psf Max Width: 101" Open Area: 67%