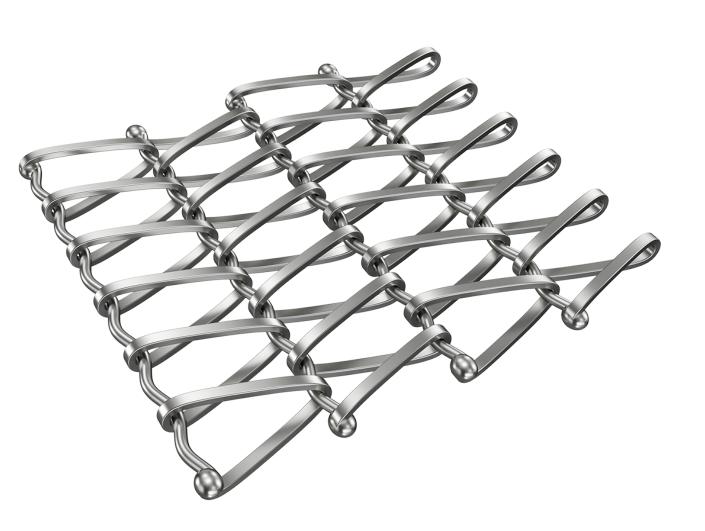

## **DESCRIPTION**

Helix features a spiraling flat wire hinged around a crimped connector wire allowing for flexibility in the length direction. The Helix series varies in wire diameter and mesh opening.

## PRODUCT SPECIFICATIONS

Material: Bronze, Stainless Steel

Type: Flexible
Weight: 2.35 psf
Max Width: 20'
Open Area: 60%