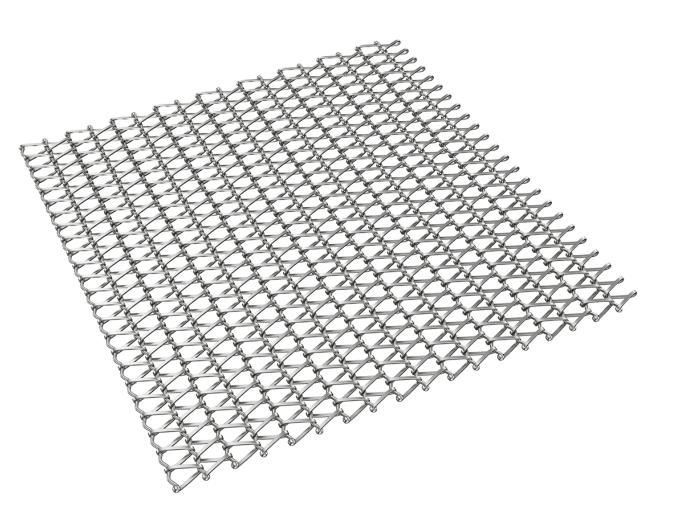

## **DESCRIPTION**

Helix features a spiraling flat wire hinged around a crimped connector wire allowing for flexibility in the length direction. The Helix series varies in wire diameter and mesh opening.

## **PRODUCT SPECIFICATIONS**

Material: Bronze, Stainless Steel

Type: Flexible
Weight: 0.98 psf
Max Width: 20'
Open Area: 48%