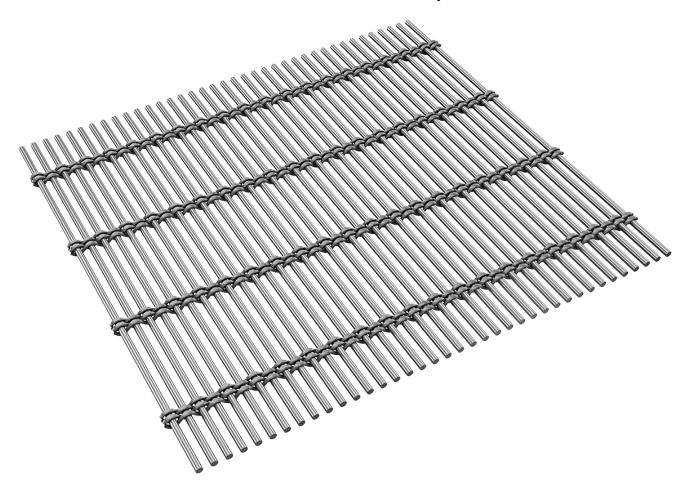

## **DESCRIPTION**

Similar to Futura 3110 but with a pattern smaller in scale, Lago features a cluster of four cable wires woven onto a round weft rod.

## PRODUCT SPECIFICATIONS

Material: Stainless Steel

Type: Flexible
Weight: 1.05 psf
Max Width: 26'
Open Area: 46%