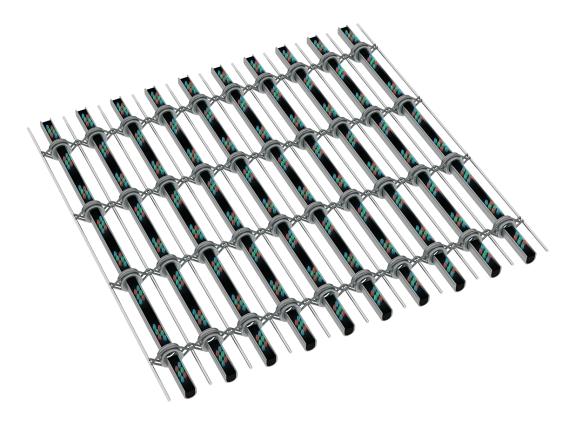

## DESCRIPTION

With an exceptionally deep color palette and remarkable brilliance, Mediamesh technology is used to display large-format graphics, animations, video clips and real-time data feeds. Mediamesh fabric is flexible in the length direction allowing it to be rolled for transport.

## **PRODUCT SPECIFICATIONS**

Material: Stainless Steel Type: Flexible Weight: 1.95 psf Max Width: 13' Open Area: 55%

## **APPLICATIONS**

Mediamesh