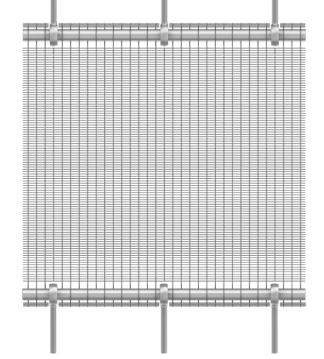

## DESCRIPTION

In this attachment system, a round bar is woven into the metal fabric in place of weft wires. Eyebolts are attached to the round bar, secured to top and bottom brackets, and tensioned by turnbuckles or nuts. The size of the round bar and frequency of the eyebolts is determined by tension loads. Intermediate pivoting brackets are spaced vertically and horizontally as needed and connect to woven-in-bars in the mesh.