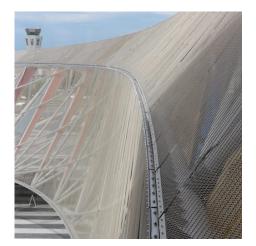

## DESCRIPTION

The challenge in designing the forecourt for Adelaide Airport was to find a material with the flexibility to follow the building shape that was also completely glare-free for pilots. The double-curved substructure was clad with GKD Tigris stainless steel mesh and serves as a distinctive landmark for the coastal city.

NATURAL LIGHTING

SUN SHADING

Weaves: Tigris Attachment: Flats with Clevis Architect: T.L.C. ArchitectsWoodhead International Application: Parking, Solar Control Location: Adelaide, Australia Market Segment: Transportation