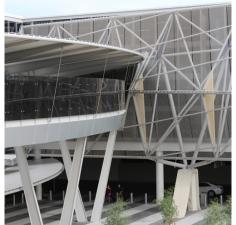

## DESCRIPTION

The challenge in designing the forecourt for Adelaide Airport was to find a material with the flexibility to follow the building shape that was also completely glare-free for pilots. The double-curved substructure was clad with GKD Tigris stainless steel mesh and serves as a distinctive landmark for the coastal city.

NATURAL LIGHTING

SUN SHADING

Weaves: Tigris Attachment: Flats with Clevis Architect: T.L.C. ArchitectsWoodhead International Application: Parking, Solar Control Location: Adelaide, Australia Market Segment: Transportation