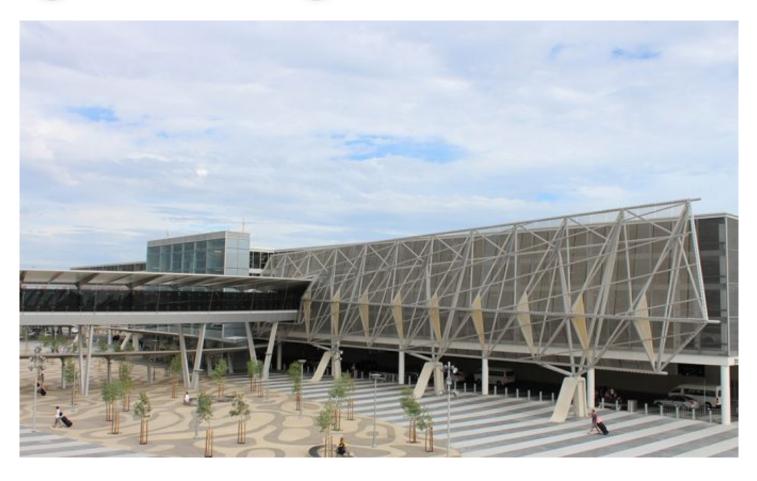

## DESCRIPTION

The challenge in designing the forecourt for Adelaide Airport was to find a material with the flexibility to follow the building shape that was also completely glare-free for pilots. The double-curved substructure was clad with GKD Tigris stainless steel mesh and serves as a distinctive landmark for the coastal city.

NATURAL LIGHTING

SUN SHADING

Weaves: Tigris Attachment: Flats with Clevis Architect: T.L.C. ArchitectsWoodhead International Application: Parking, Solar Control Location: Adelaide, Australia Market Segment: Transportation