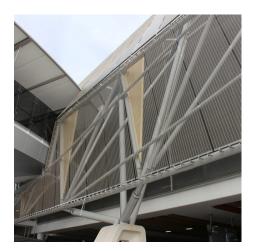

## DESCRIPTION

The challenge in designing the forecourt for Adelaide Airport was to find a material with the flexibility to follow the building shape that was also completely glare-free for pilots. The double-curved substructure was clad with GKD Tigris stainless steel mesh and serves as a distinctive landmark for the coastal city.

NATURAL LIGHTING

SUN SHADING

Weaves: Tigris Attachment: Flats with Clevis Architect: T.L.C. ArchitectsWoodhead International Application: Parking, Solar Control Location: Adelaide, Australia Market Segment: Transportation