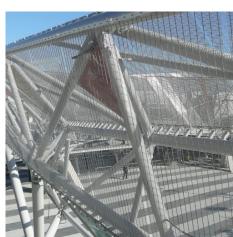

## DESCRIPTION

The challenge in designing the forecourt for Adelaide Airport was to find a material with the flexibility to follow the building shape that was also completely glare-free for pilots. The double-curved substructure was clad with GKD Tigris stainless steel mesh and serves as a distinctive landmark for the coastal city.

NATURAL LIGHTING

SUN SHADING

Weaves: Tigris Attachment: Flats with Clevis Architect: T.L.C. ArchitectsWoodhead International Application: Parking, Solar Control Location: Adelaide, Australia Market Segment: Transportation