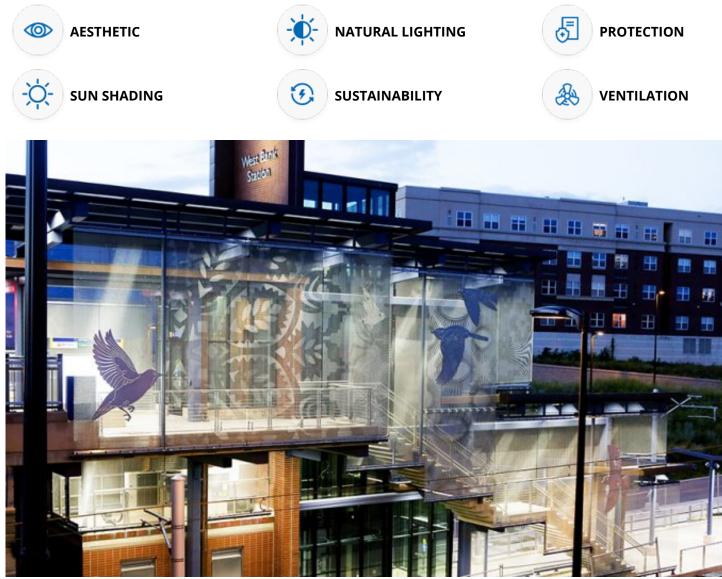

## DESCRIPTION

The Central Corridor Light Rail Transit West Bank Station features the artwork of Nancy Blum alongside the sunshading and safety functionality of metal fabric. With custom etching on GKD Omega metal fabric, stainless steel soaring birds fabricated by Fedtech were then mounted onto the mesh. Weaves: Omega 1510, Escale 7×1 Attachment: Flats with Clevis Architect: AECOM Application: Communication, Facades, Solar Control Subsection: Etched Graphics Location: Minneapolis, Minnesota Market Segment: Municipal