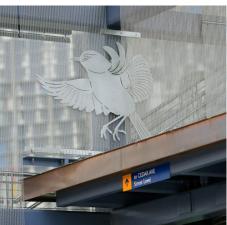

## DESCRIPTION

The Central Corridor Light Rail Transit West Bank Station features the artwork of Nancy Blum alongside the sunshading and safety functionality of metal fabric. With custom etching on GKD Omega metal fabric, stainless steel soaring birds fabricated by Fedtech were then mounted onto the mesh. Weaves: Omega 1510, Escale 7×1 Attachment: Flats with Clevis Architect: AECOM Application: Communication, Facades, Solar Control Subsection: Etched Graphics Location: Minneapolis, Minnesota Market Segment: Municipal