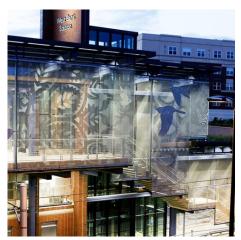

## DESCRIPTION

The Central Corridor Light Rail Transit West Bank Station features the artwork of Nancy Blum alongside the sunshading and safety functionality of metal fabric. With custom etching on GKD Omega metal fabric, stainless steel soaring birds fabricated by Fedtech were then mounted onto the mesh. Weaves: Omega 1510, Escale 7×1 Attachment: Flats with Clevis Architect: AECOM Application: Communication, Facades, Solar Control Subsection: Etched Graphics Location: Minneapolis, Minnesota Market Segment: Municipal