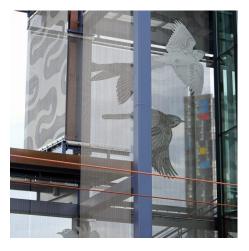

## DESCRIPTION

The Central Corridor Light Rail Transit West Bank Station features the artwork of Nancy Blum alongside the sunshading and safety functionality of metal fabric. With custom etching on GKD Omega metal fabric, stainless steel soaring birds fabricated by Fedtech were then mounted onto the mesh. Weaves: Omega 1510, Escale 7×1 Attachment: Flats with Clevis Architect: AECOM Application: Communication, Facades, Solar Control Subsection: Etched Graphics Location: Minneapolis, Minnesota Market Segment: Municipal