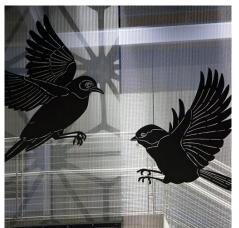

## DESCRIPTION

The Central Corridor Light Rail Transit West Bank Station features the artwork of Nancy Blum alongside the sunshading and safety functionality of metal fabric. With custom etching on GKD Omega metal fabric, stainless steel soaring birds fabricated by Fedtech were then mounted onto the mesh. Weaves: Omega 1510, Escale 7×1 Attachment: Flats with Clevis Architect: AECOM Application: Communication, Facades, Solar Control Subsection: Etched Graphics Location: Minneapolis, Minnesota Market Segment: Municipal