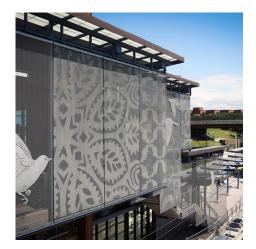

## DESCRIPTION

The Central Corridor Light Rail Transit West Bank Station features the artwork of Nancy Blum alongside the sunshading and safety functionality of metal fabric. With custom etching on GKD Omega metal fabric, stainless steel soaring birds fabricated by Fedtech were then mounted onto the mesh. Weaves: Omega 1510, Escale 7×1 Attachment: Flats with Clevis Architect: AECOM Application: Communication, Facades, Solar Control Subsection: Etched Graphics Location: Minneapolis, Minnesota Market Segment: Municipal