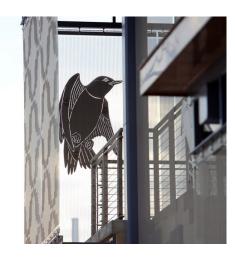

## DESCRIPTION

The Central Corridor Light Rail Transit West Bank Station features the artwork of Nancy Blum alongside the sunshading and safety functionality of metal fabric. With custom etching on GKD Omega metal fabric, stainless steel soaring birds fabricated by Fedtech were then mounted onto the mesh. Weaves: Omega 1510, Escale 7×1 Attachment: Flats with Clevis Architect: AECOM Application: Communication, Facades, Solar Control Subsection: Etched Graphics Location: Minneapolis, Minnesota Market Segment: Municipal