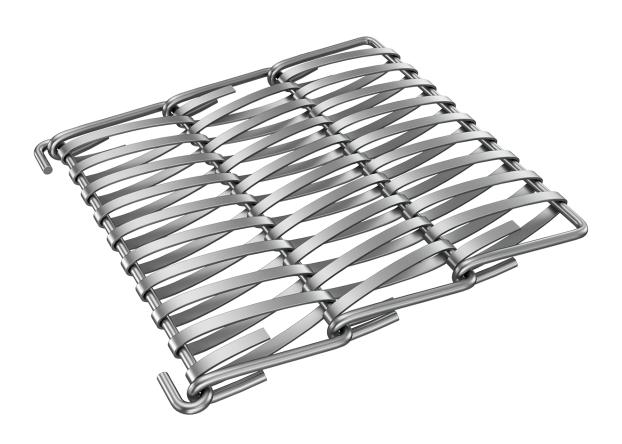

## **DESCRIPTION**

Escale flexible mesh is woven with alternating clockwise and counterclockwise spirals made of a flattened strip and connected by a large, straight rod connector.

## PRODUCT SPECIFICATIONS

Material: Aluminium, Bronze, Stainless Steel

Type: Flexible
Weight: 1.9 psf
Max Width: 20'
Open Area: 33%