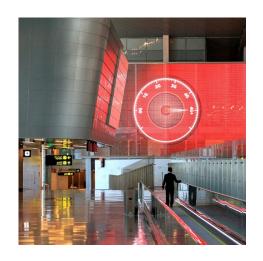

## **DESCRIPTION**

GKD created the first transparent media facade made of stainless-steel mesh in the Middle East for the Hamad International Airport. The transparent Mediamesh facades are located in the duty-free and arrival corridor where passengers arriving or departing can view ads and videos on Qatari culture.

Weaves: Mediamesh V5xH5.0

Attachment: Fusiomesh with Clevis

**Architect:** HOK

**Application:** Communication **Subsection:** Mediamesh **Location:** Doha, Qatar

Market Segment: Transportation

AESTHETIC

**SUSTAINABILITY** 