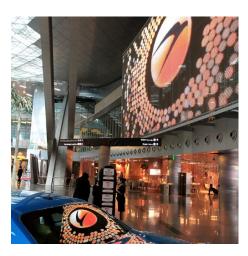

## **DESCRIPTION**

GKD created the first transparent media facade made of stainless-steel mesh in the Middle East for the Hamad International Airport. The transparent Mediamesh facades are located in the duty-free and arrival corridor where passengers arriving or departing can view ads and videos on Qatari culture.

Weaves: Mediamesh V5xH5.0

Attachment: Fusiomesh with Clevis

**Architect:** HOK

**Application:** Communication **Subsection:** Mediamesh **Location:** Doha, Qatar

Market Segment: Transportation

AESTHETIC

**SUSTAINABILITY** 