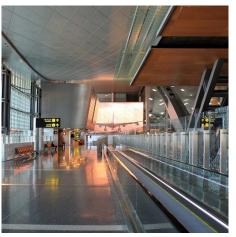

## **DESCRIPTION**

GKD created the first transparent media facade made of stainless-steel mesh in the Middle East for the Hamad International Airport. The transparent Mediamesh facades are located in the duty-free and arrival corridor where passengers arriving or departing can view ads and videos on Qatari culture.

Weaves: Mediamesh V5xH5.0

Attachment: Fusiomesh with Clevis

**Architect:** HOK

**Application:** Communication **Subsection:** Mediamesh **Location:** Doha, Qatar

Market Segment: Transportation

AESTHETIC

**SUSTAINABILITY** 