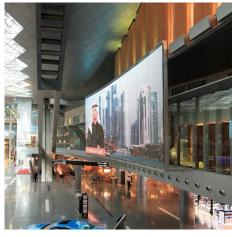

## **DESCRIPTION**

GKD created the first transparent media facade made of stainless-steel mesh in the Middle East for the Hamad International Airport. The transparent Mediamesh facades are located in the duty-free and arrival corridor where passengers arriving or departing can view ads and videos on Qatari culture.

Weaves: Mediamesh V5xH5.0

Attachment: Fusiomesh with Clevis

**Architect:** HOK

**Application:** Communication **Subsection:** Mediamesh **Location:** Doha, Qatar

Market Segment: Transportation

AESTHETIC

**SUSTAINABILITY** 