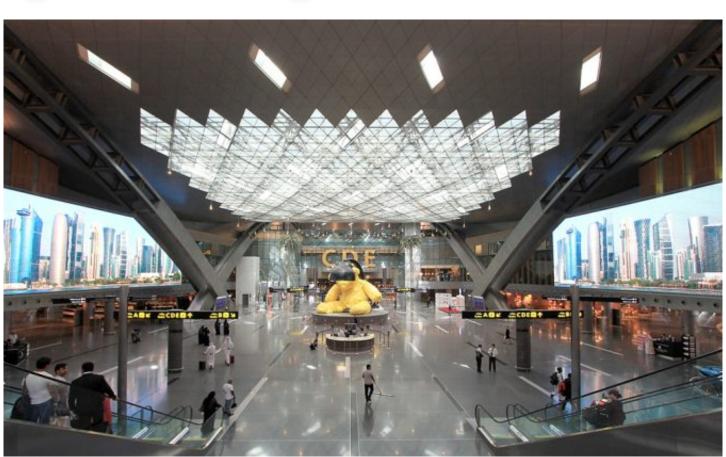

## **DESCRIPTION**

GKD created the first transparent media facade made of stainless-steel mesh in the Middle East for the Hamad International Airport. The transparent Mediamesh facades are located in the duty-free and arrival corridor where passengers arriving or departing can view ads and videos on Qatari culture.

Weaves: Mediamesh V5xH5.0

Attachment: Fusiomesh with Clevis

**Architect:** HOK

**Application:** Communication **Subsection:** Mediamesh **Location:** Doha, Qatar

Market Segment: Transportation

AESTHETIC

**SUSTAINABILITY** 