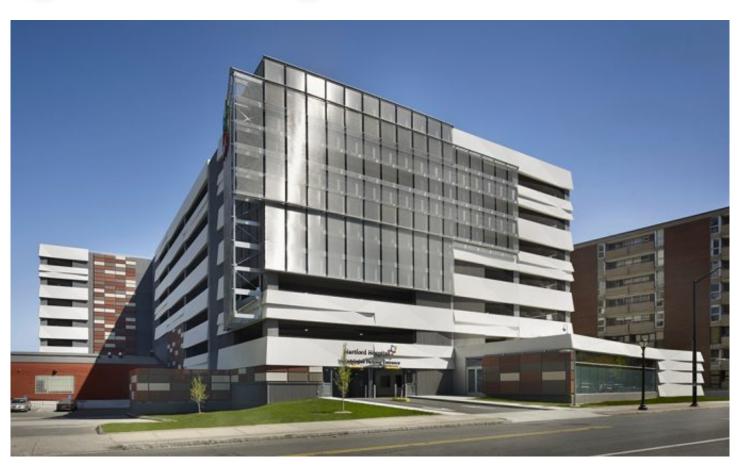

## **DESCRIPTION**

This nine-level structure provides parking for 1,200 Hartford Hospital employees and connects to an adjacent building by a pedestrian walkway. Articulated precast panels, woven metal fabric and terra cotta colored perforated metal form the exterior of the garage and create a secure, sun shading screen.

Weaves: Tigris, Lago

Attachment: Woven-In-Bar with Eyebolts Top &

Bottom

**Architect:** Perkins & Desman Associates

**Application:** Facades, Parking **Location:** Hartford, Connecticut **Market Segment:** Healthcare