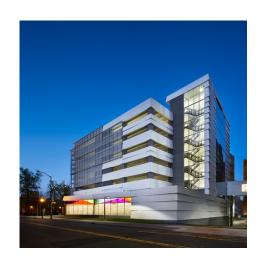

## **DESCRIPTION**

This nine-level structure provides parking for 1,200 Hartford Hospital employees and connects to an adjacent building by a pedestrian walkway. Articulated precast panels, woven metal fabric and terra cotta colored perforated metal form the exterior of the garage and create a secure, sun shading screen.

Weaves: Tigris, Lago

Attachment: Woven-In-Bar with Eyebolts Top &

Bottom

**Architect:** Perkins & Desman Associates

**Application:** Facades, Parking **Location:** Hartford, Connecticut **Market Segment:** Healthcare