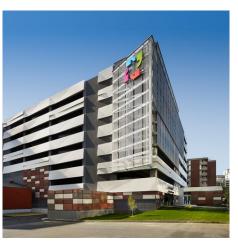

## **DESCRIPTION**

This nine-level structure provides parking for 1,200 Hartford Hospital employees and connects to an adjacent building by a pedestrian walkway. Articulated precast panels, woven metal fabric and terra cotta colored perforated metal form the exterior of the garage and create a secure, sun shading screen.

Weaves: Tigris, Lago

Attachment: Woven-In-Bar with Eyebolts Top &

Bottom

**Architect:** Perkins & Desman Associates

**Application:** Facades, Parking **Location:** Hartford, Connecticut **Market Segment:** Healthcare