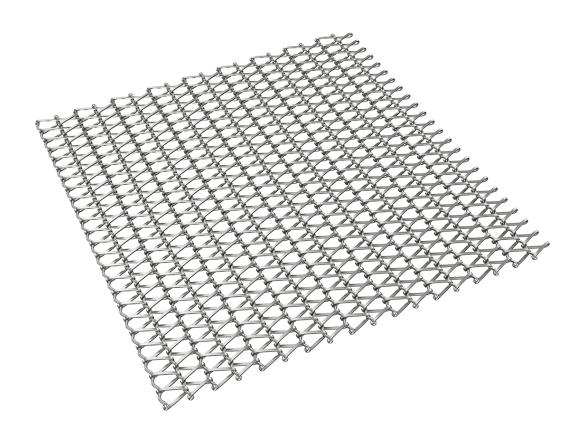

## **DESCRIPTION**

Helix features a spiraling flat wire hinged around a crimped connector wire allowing for flexibility in the length direction. The Helix series varies in wire diameter and mesh opening.

## **PRODUCT SPECIFICATIONS**

Material: Bronze, Stainless Steel

Type: Flexible
Weight: 0.98 psf
Max Width: 20'
Open Area: 48%