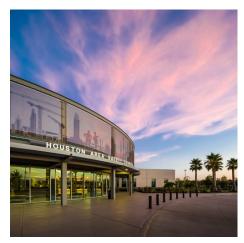

## DESCRIPTION

The Houston Area Safety Council's Occupational Health Center gains solar control from GKD Omega 1510 metal fabric while the organization's mission is underscored with striking etched graphics.

Weaves: Omega 1510 Attachment: Woven-In-Flat-Bar with Clevises Architect: Kirksey Architecture Application: Communication, Facades Subsection: Etched Graphics Location: Houston, Texas Market Segment: Education