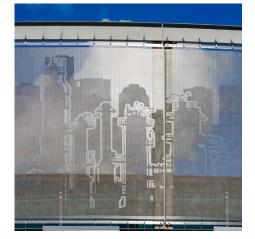

## DESCRIPTION

The Houston Area Safety Council's Occupational Health Center gains solar control from GKD Omega 1510 metal fabric while the organization's mission is underscored with striking etched graphics.

Weaves: Omega 1510 Attachment: Woven-In-Flat-Bar with Clevises Architect: Kirksey Architecture Application: Communication, Facades Subsection: Etched Graphics Location: Houston, Texas Market Segment: Education