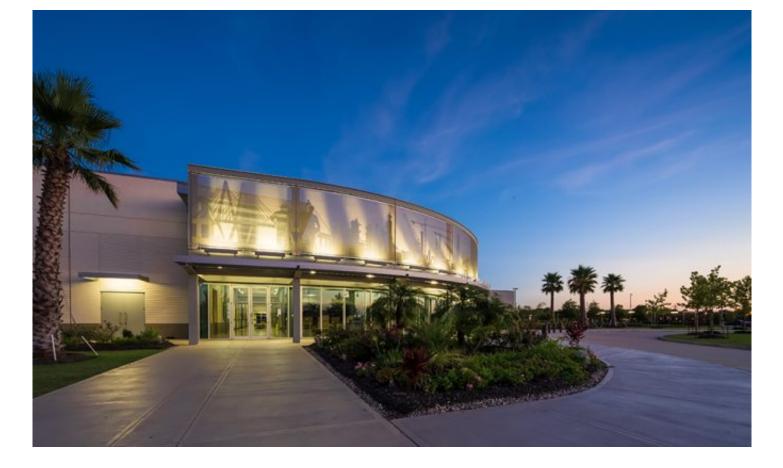

## DESCRIPTION

The Houston Area Safety Council's Occupational Health Center gains solar control from GKD Omega 1510 metal fabric while the organization's mission is underscored with striking etched graphics.

Weaves: Omega 1510 Attachment: Woven-In-Flat-Bar with Clevises Architect: Kirksey Architecture Application: Communication, Facades Subsection: Etched Graphics Location: Houston, Texas Market Segment: Education