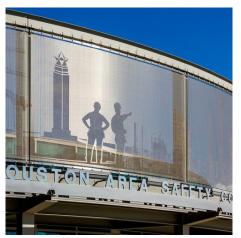

## DESCRIPTION

The Houston Area Safety Council's Occupational Health Center gains solar control from GKD Omega 1510 metal fabric while the organization's mission is underscored with striking etched graphics.

Weaves: Omega 1510 Attachment: Woven-In-Flat-Bar with Clevises Architect: Kirksey Architecture Application: Communication, Facades Subsection: Etched Graphics Location: Houston, Texas Market Segment: Education