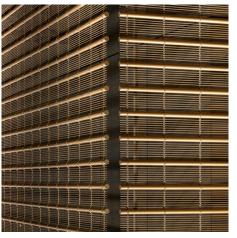

## **DESCRIPTION**

This 4,600 square foot facade, consisting of 72 panels, unites the museum with the city of Mannheim. The custom weave combines stainless-steel wires with tubes of different diameters. The result is a variated shimmer that makes the museum a standout destination in the historic town.