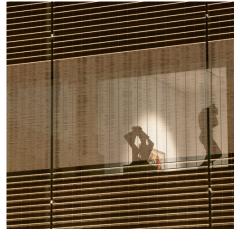

## **DESCRIPTION**

This 4,600 square foot facade, consisting of 72 panels, unites the museum with the city of Mannheim. The custom weave combines stainless-steel wires with tubes of different diameters. The result is a variated shimmer that makes the museum a standout destination in the historic town.