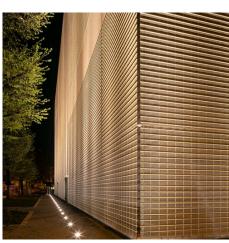

## **DESCRIPTION**

This 4,600 square foot facade, consisting of 72 panels, unites the museum with the city of Mannheim. The custom weave combines stainless-steel wires with tubes of different diameters. The result is a variated shimmer that makes the museum a standout destination in the historic town.

Attachment: Fusiomesh with Clevis

**Architect:** gmp Architekten

**Application:** Facades

Location: Mannheim, Germany

Market Segment: Cultural