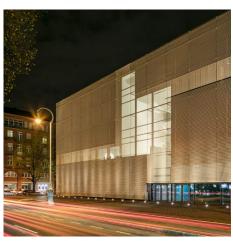

## **DESCRIPTION**

This 4,600 square foot facade, consisting of 72 panels, unites the museum with the city of Mannheim. The custom weave combines stainless-steel wires with tubes of different diameters. The result is a variated shimmer that makes the museum a standout destination in the historic town.

Attachment: Fusiomesh with Clevis

**Architect:** gmp Architekten

**Application:** Facades

Location: Mannheim, Germany

Market Segment: Cultural