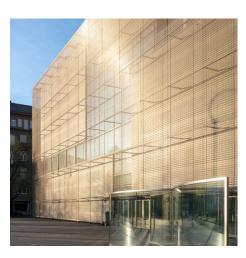

## **DESCRIPTION**

This 4,600 square foot facade, consisting of 72 panels, unites the museum with the city of Mannheim. The custom weave combines stainless-steel wires with tubes of different diameters. The result is a variated shimmer that makes the museum a standout destination in the historic town.

Attachment: Fusiomesh with Clevis

**Architect:** gmp Architekten

**Application:** Facades

Location: Mannheim, Germany

Market Segment: Cultural