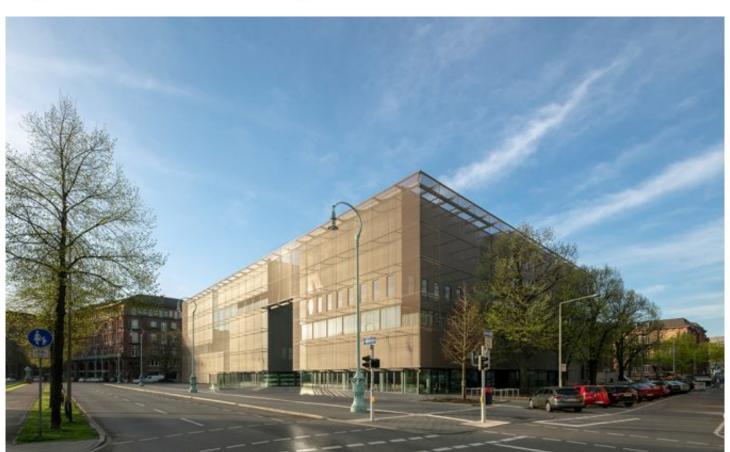

## **DESCRIPTION**

This 4,600 square foot facade, consisting of 72 panels, unites the museum with the city of Mannheim. The custom weave combines stainless-steel wires with tubes of different diameters. The result is a variated shimmer that makes the museum a standout destination in the historic town.