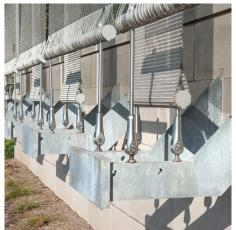

## **DESCRIPTION**

At the Liberty Fund library, designed by Rowland Design, 4,771 square feet of etched metal fabric protects a priceless collection of books - but leaves it visible to people passing by. Weaves: Omega 1520, Helix 48

**Attachment:** Extended Loops with Eyebolts

Architect: Rowland Design

**Application:** Communication, Facades, Solar Control

**Subsection:** Etched Graphics **Location:** Carmel, Indiana **Market Segment:** Education