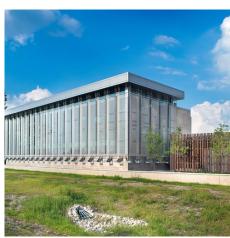

## **DESCRIPTION**

At the Liberty Fund library, designed by Rowland Design, 4,771 square feet of etched metal fabric protects a priceless collection of books - but leaves it visible to people passing by. Weaves: Omega 1520, Helix 48

**Attachment:** Extended Loops with Eyebolts

Architect: Rowland Design

**Application:** Communication, Facades, Solar Control

**Subsection:** Etched Graphics **Location:** Carmel, Indiana **Market Segment:** Education