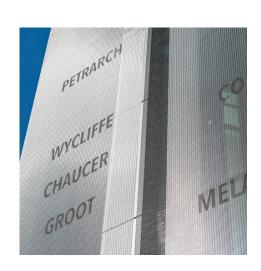

## **DESCRIPTION**

At the Liberty Fund library, designed by Rowland Design, 4,771 square feet of etched metal fabric protects a priceless collection of books - but leaves it visible to people passing by. Weaves: Omega 1520, Helix 48

**Attachment:** Extended Loops with Eyebolts

Architect: Rowland Design

**Application:** Communication, Facades, Solar Control

**Subsection:** Etched Graphics **Location:** Carmel, Indiana **Market Segment:** Education