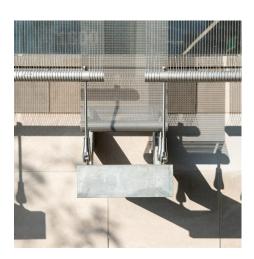

## **DESCRIPTION**

At the Liberty Fund library, designed by Rowland Design, 4,771 square feet of etched metal fabric protects a priceless collection of books - but leaves it visible to people passing by. Weaves: Omega 1520, Helix 48

**Attachment:** Extended Loops with Eyebolts

Architect: Rowland Design

**Application:** Communication, Facades, Solar Control

**Subsection:** Etched Graphics **Location:** Carmel, Indiana **Market Segment:** Education