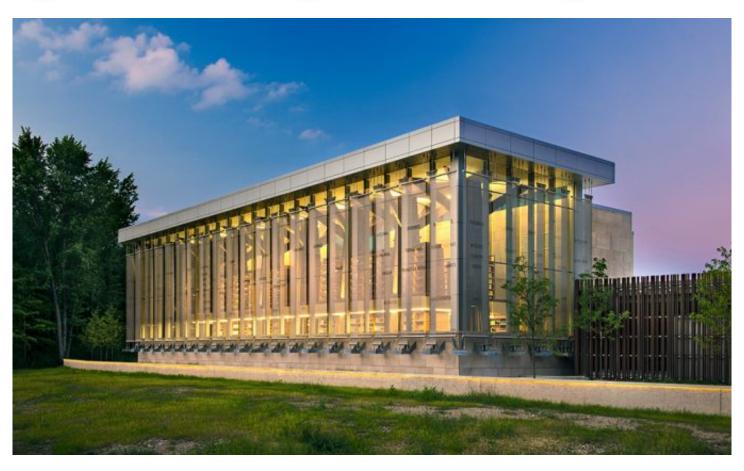

## **DESCRIPTION**

At the Liberty Fund library, designed by Rowland Design, 4,771 square feet of etched metal fabric protects a priceless collection of books - but leaves it visible to people passing by. Weaves: Omega 1520, Helix 48

**Attachment:** Extended Loops with Eyebolts

Architect: Rowland Design

**Application:** Communication, Facades, Solar Control

**Subsection:** Etched Graphics **Location:** Carmel, Indiana **Market Segment:** Education