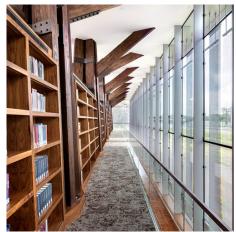

## **DESCRIPTION**

At the Liberty Fund library, designed by Rowland Design, 4,771 square feet of etched metal fabric protects a priceless collection of books - but leaves it visible to people passing by. Weaves: Omega 1520, Helix 48

**Attachment:** Extended Loops with Eyebolts

Architect: Rowland Design

**Application:** Communication, Facades, Solar Control

**Subsection:** Etched Graphics **Location:** Carmel, Indiana **Market Segment:** Education