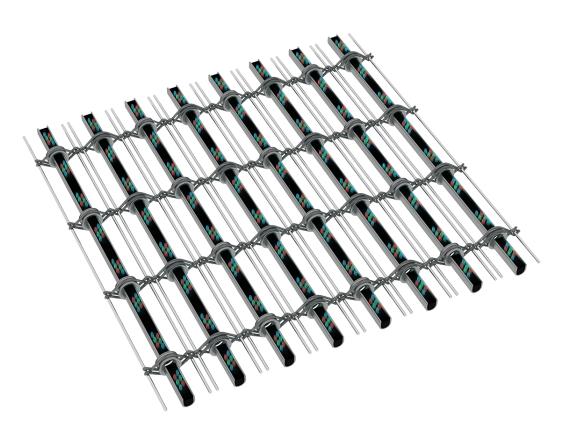

## **DESCRIPTION**

Mediamesh incorporates graphics into metal fabrics with LEDs for a controllable, illuminated solution, displaying digital imagery, logos, advertising, film and video through a web-based interface. Mediamesh fabric is flexible in the length direction allowing it to be rolled for transport.

## PRODUCT SPECIFICATIONS

Material: Stainless Steel

Type: Flexible
Weight: 1.83 psf
Max Width: 13'
Open Area: 57%

## **APPLICATIONS**

Mediamesh