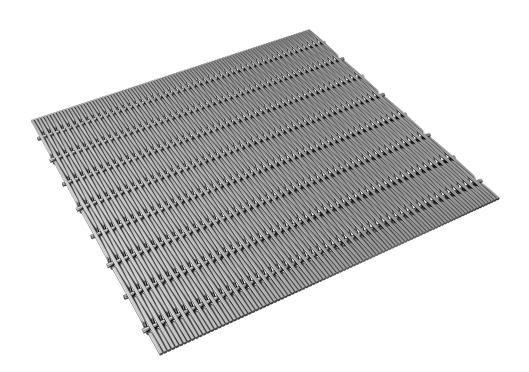

## **DESCRIPTION**

Omega 1500 is a rigid mesh with closely spaced rods for etched surfaces, ceilings, wallcoverings and partitions. The flattened appearance of the rods creates a solid surface with only a 5% open area.

## PRODUCT SPECIFICATIONS

Material: Bronze, Stainless Steel

Type: Rigid

Weight: 2.22 psf Max Width: 101" Open Area: 5%