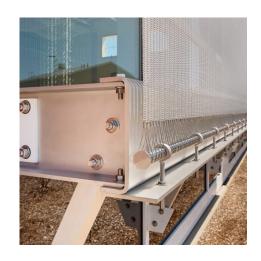

Weaves: Omega 1510

**Attachment:** Extended Loops with Hook Brackets

**Architect:** Heritage Iron Works Inc

**Application:** Communication, Facades, Solar Control

**Subsection:** Etched Graphics

Location: Plymouth, Massachusetts