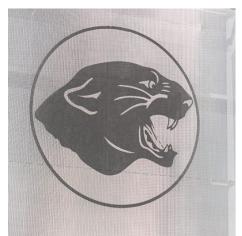

## **DESCRIPTION**

This massive sunshading facade consists of three panels of Omega 1510. Attached by extended loops and round bar at top and bottom, the panels also boost school pride with a custom etched graphic of the Plymouth South mascot.