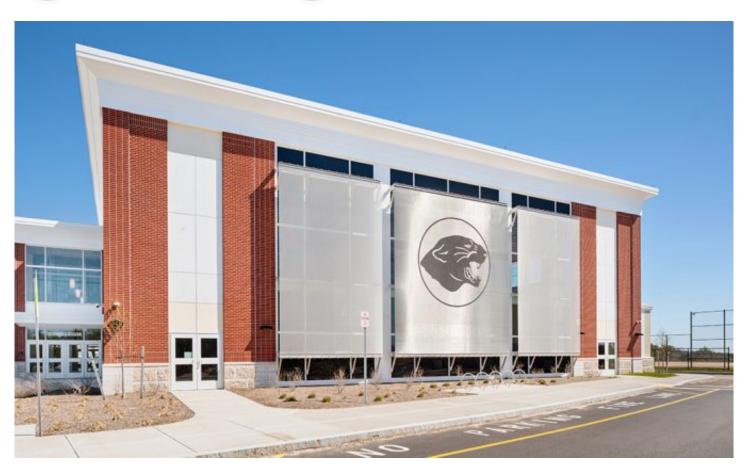

## **DESCRIPTION**

This massive sunshading facade consists of three panels of Omega 1510. Attached by extended loops and round bar at top and bottom, the panels also boost school pride with a custom etched graphic of the Plymouth South mascot.

Weaves: Omega 1510

**Attachment:** Extended Loops with Hook Brackets

**Architect:** Heritage Iron Works Inc

**Application:** Communication, Facades, Solar Control

**Subsection:** Etched Graphics

Location: Plymouth, Massachusetts

Market Segment: Education

**AESTHETIC** 

**DURABILITY** 

**PROTECTION** 

**SUN SHADING** 

**SUSTAINABILITY** 