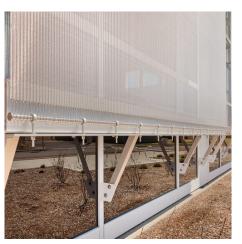

## **DESCRIPTION**

This massive sunshading facade consists of three panels of Omega 1510. Attached by extended loops and round bar at top and bottom, the panels also boost school pride with a custom etched graphic of the Plymouth South mascot.