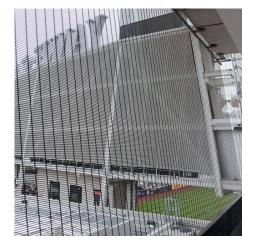

Custom GKD Tigris metal fabric was specified for fall guard protection on the balconies and galleries between the entrance and playing field. Tigris 3110 PC and Omega 1505 PC were used to clad walls elevators and stairs as their robust texture makes them resistant to scratches and impacts. The mesh above the elevators was etched with the Yankees logo and coupled with a fabric pattern reminiscent of the team's characteristic pinstripe design.