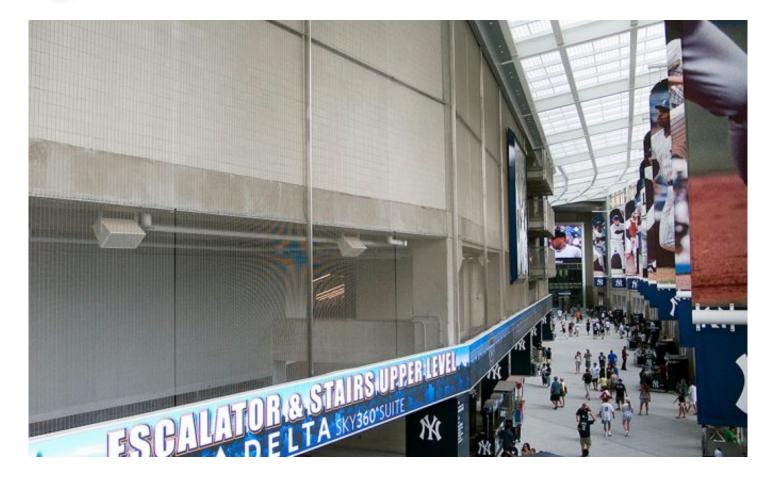

Custom GKD Tigris metal fabric was specified for fall guard protection on the balconies and galleries between the entrance and playing field. Tigris 3110 PC and Omega 1505 PC were used to clad walls elevators and stairs as their robust texture makes them resistant to scratches and impacts. The mesh above the elevators was etched with the Yankees logo and coupled with a fabric pattern reminiscent of the team's characteristic pinstripe design.