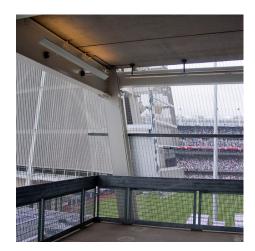

Custom GKD Tigris metal fabric was specified for fall guard protection on the balconies and galleries between the entrance and playing field. Tigris 3110 PC and Omega 1505 PC were used to clad walls elevators and stairs as their robust texture makes them resistant to scratches and impacts. The mesh above the elevators was etched with the Yankees logo and coupled with a fabric pattern reminiscent of the team's characteristic pinstripe design.