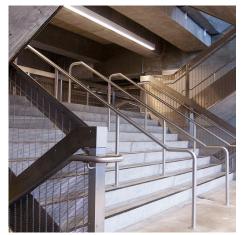

Custom GKD Tigris metal fabric was specified for fall guard protection on the balconies and galleries between the entrance and playing field. Tigris 3110 PC and Omega 1505 PC were used to clad walls elevators and stairs as their robust texture makes them resistant to scratches and impacts. The mesh above the elevators was etched with the Yankees logo and coupled with a fabric pattern reminiscent of the team's characteristic pinstripe design.