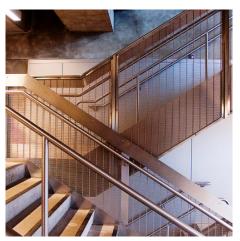

Custom GKD Tigris metal fabric was specified for fall guard protection on the balconies and galleries between the entrance and playing field. Tigris 3110 PC and Omega 1505 PC were used to clad walls elevators and stairs as their robust texture makes them resistant to scratches and impacts. The mesh above the elevators was etched with the Yankees logo and coupled with a fabric pattern reminiscent of the team's characteristic pinstripe design.