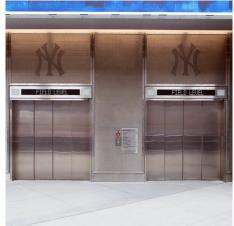

## DESCRIPTION

Weaves: Omega 1505 PC Attachment: Flat and Angle with Threaded Rod Architect: Populous Application: Communication, Interior Subsection: Covering, Etched Graphics Location: New York, NY Market Segment: Stadium

Custom GKD Tigris metal fabric was specified for fall guard protection on the balconies and galleries between the entrance and playing field. Tigris 3110 PC and Omega 1505 PC were used to clad walls elevators and stairs as their robust texture makes them resistant to scratches and impacts. The mesh above the elevators was etched with the Yankees logo and coupled with a fabric pattern reminiscent of the team's characteristic pinstripe design.