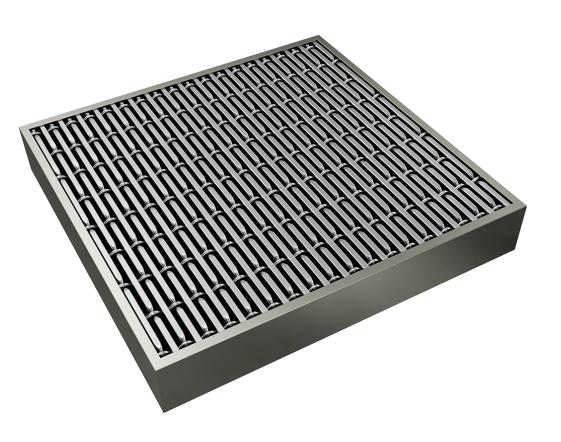

## **DESCRIPTION**

This proprietary composite includes a a mesh surface layer, an aluminum honeycomb supporting plate and an intermediate layer consisting of acoustic fleece. Acoustic Mesh Panels enable the design of precisely formed, sag-free ceilings with acoustic benefits.

## PRODUCT SPECIFICATIONS

Material: Aluminium

Type: Rigid
Weight: 1.0 psf
Max Width: 4'
Open Area: 46%