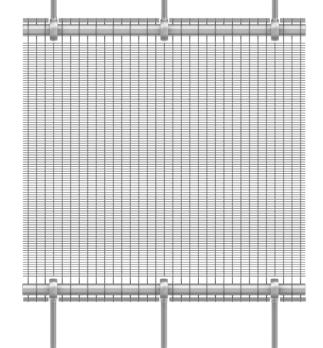

## DESCRIPTION

In this attachment system, a round bar is woven into the metal fabric in place of weft wires. Eyebolts are attached to the round bar, secured to top and bottom brackets, and tensioned by turnbuckles or nuts. The size of the round bar and frequency of the eyebolts is determined by tension loads. Intermediate pivoting brackets are spaced vertically and horizontally as needed and connect to woven-in-bars in the mesh.