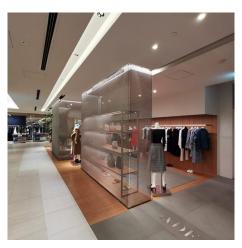

## **DESCRIPTION**

This high-end retailer wanted to create a space inspired by a modern Japanese tea house. Architect Happenstance Collective saw how GKD's metal fabric easily blended a fusion of the modern and the traditional while providing an attractive and transparent focal point through a partition and cladding.

Weaves: Helix 24

**Attachment:** Flats with Clevis

**Architect:** Happenstance Collective

Application: Interior
Subsection: Partitions
Location: Tokyo, Japan
Market Segment: Retail

**AESTHETIC** 

**DURABILITY** 