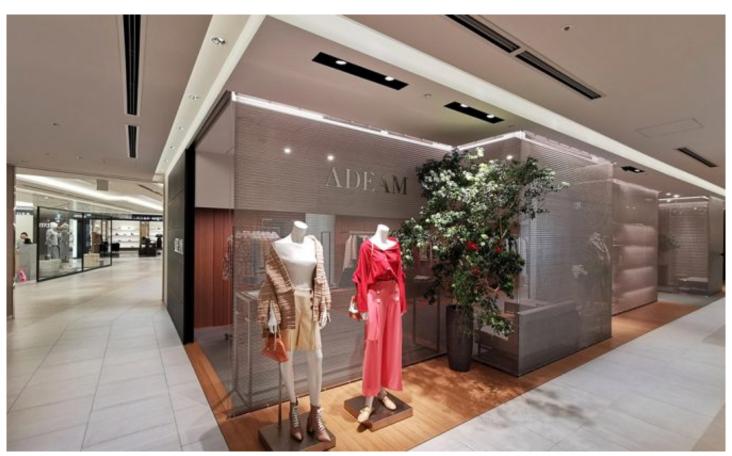

## **DESCRIPTION**

This high-end retailer wanted to create a space inspired by a modern Japanese tea house. Architect Happenstance Collective saw how GKD's metal fabric easily blended a fusion of the modern and the traditional while providing an attractive and transparent focal point through a partition and cladding.

Weaves: Helix 24

**Attachment:** Flats with Clevis

**Architect:** Happenstance Collective

Application: Interior
Subsection: Partitions
Location: Tokyo, Japan
Market Segment: Retail

**AESTHETIC** 

**DURABILITY** 