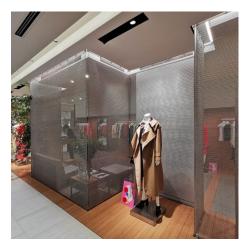

## **DESCRIPTION**

This high-end retailer wanted to create a space inspired by a modern Japanese tea house. Architect Happenstance Collective saw how GKD's metal fabric easily blended a fusion of the modern and the traditional while providing an attractive and transparent focal point through a partition and cladding.

Weaves: Helix 24

**Attachment:** Flats with Clevis

**Architect:** Happenstance Collective

Application: Interior
Subsection: Partitions
Location: Tokyo, Japan
Market Segment: Retail

**AESTHETIC** 

**DURABILITY** 