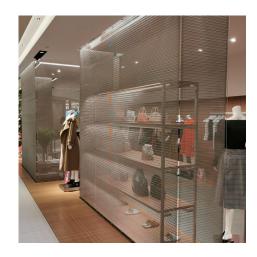

## **DESCRIPTION**

This high-end retailer wanted to create a space inspired by a modern Japanese tea house. Architect Happenstance Collective saw how GKD's metal fabric easily blended a fusion of the modern and the traditional while providing an attractive and transparent focal point through a partition and cladding.

Weaves: Helix 24

**Attachment:** Flats with Clevis

**Architect:** Happenstance Collective

Application: Interior
Subsection: Partitions
Location: Tokyo, Japan
Market Segment: Retail

**AESTHETIC** 

**DURABILITY** 