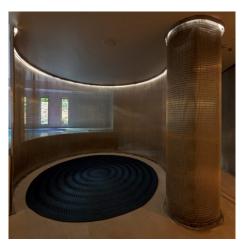

## **DESCRIPTION**

Renowned interior designer Sara Forch selected Lamelle architectural fabric from GKD to create room dividers in this luxury, five-star hotel and spa. The flexibility of the architectural fabric made it possible to produce ceiling-high, curved surfaces that fit the hotel's philosophy of exclusivity and sustainability.

Weaves: Lamelle

Attachment: Flat & Angle Frame

Architect: Sara Forch
Application: Interior
Subsection: Partitions
Location: Ibiza, Spain

Market Segment: Hospitality

**AESTHETIC** 

**DURABILITY** 

**SUSTAINABILITY** 