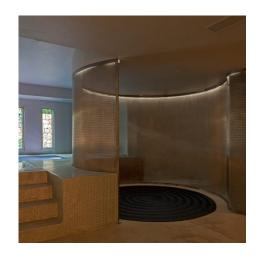

## **DESCRIPTION**

Renowned interior designer Sara Forch selected Lamelle architectural fabric from GKD to create room dividers in this luxury, five-star hotel and spa. The flexibility of the architectural fabric made it possible to produce ceiling-high, curved surfaces that fit the hotel's philosophy of exclusivity and sustainability.

Weaves: Lamelle

Attachment: Flat & Angle Frame

Architect: Sara Forch
Application: Interior
Subsection: Partitions
Location: Ibiza, Spain

Market Segment: Hospitality

**AESTHETIC** 

**DURABILITY** 

**SUSTAINABILITY** 