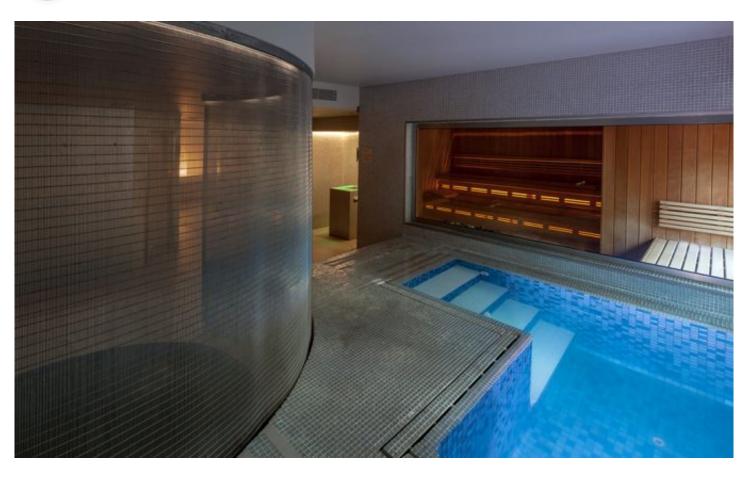

## **DESCRIPTION**

Renowned interior designer Sara Forch selected Lamelle architectural fabric from GKD to create room dividers in this luxury, five-star hotel and spa. The flexibility of the architectural fabric made it possible to produce ceiling-high, curved surfaces that fit the hotel's philosophy of exclusivity and sustainability.

Weaves: Lamelle

Attachment: Flat & Angle Frame

Architect: Sara Forch
Application: Interior
Subsection: Partitions
Location: Ibiza, Spain

Market Segment: Hospitality

**AESTHETIC** 

**DURABILITY** 

**SUSTAINABILITY** 