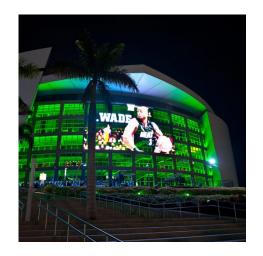

## **DESCRIPTION**

This large Mediamesh® installation transforms downtown Miami into a dynamic display of light and graphics. While allowing natural light and ventilation to filter through, the large display using energy-efficient LEDs offers sponsors an opportunity to reach more than 20 million commuters and visitors.

Weaves: Mediamesh V5xH5.0

Attachment: Woven-In-Bar with Eyebolts Top &

Bottom

Architect: A2a Media

**Application:** Communication

Subsection: Mediamesh Location: Miami, Florida Market Segment: Stadium

**SUN SHADING** 