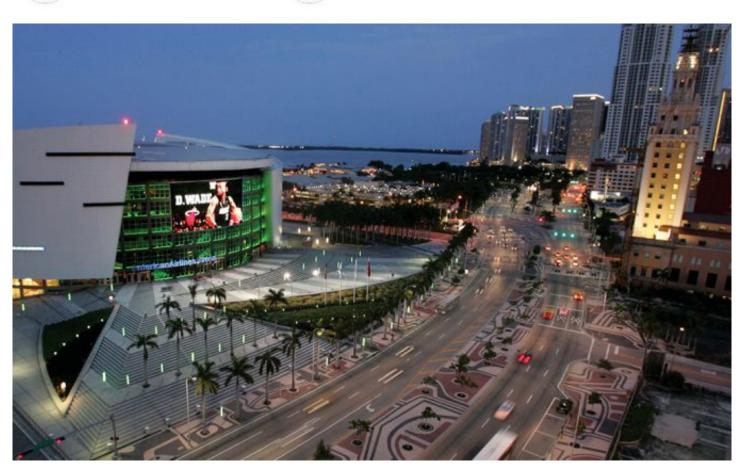

## **DESCRIPTION**

This large Mediamesh® installation transforms downtown Miami into a dynamic display of light and graphics. While allowing natural light and ventilation to filter through, the large display using energy-efficient LEDs offers sponsors an opportunity to reach more than 20 million commuters and visitors.

Weaves: Mediamesh V5xH5.0

Attachment: Woven-In-Bar with Eyebolts Top &

Bottom

Architect: A2a Media

**Application:** Communication

Subsection: Mediamesh Location: Miami, Florida Market Segment: Stadium

**SUN SHADING** 