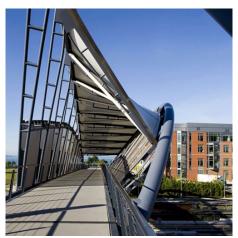

## **DESCRIPTION**

The location of biotech firm Amgen warranted the construction of a walkway bridge for pedestrians. Designed as an access point but also intended to visibly point the way for visitors, Johnson Architecture cladded the sides of the bridge with trapezoidal panels made of Tigris and Lago stainless steel mesh.

Weaves: Tigris, Lago

Attachment: Woven-In-Bar with Eyebolts Top &

**Bottom** 

Architect: Johnson Architecture & Danning

**Application:** Safety and Security

Subsection: Enclosures

**Location:** Seattle, Washington