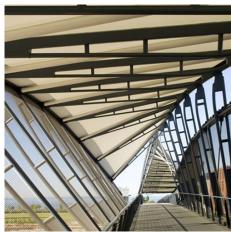

## **DESCRIPTION**

The location of biotech firm Amgen warranted the construction of a walkway bridge for pedestrians. Designed as an access point but also intended to visibly point the way for visitors, Johnson Architecture cladded the sides of the bridge with trapezoidal panels made of Tigris and Lago stainless steel mesh.

Weaves: Tigris, Lago

Attachment: Woven-In-Bar with Eyebolts Top &

**Bottom** 

Architect: Johnson Architecture & Danning

**Application:** Safety and Security

Subsection: Enclosures

**Location:** Seattle, Washington