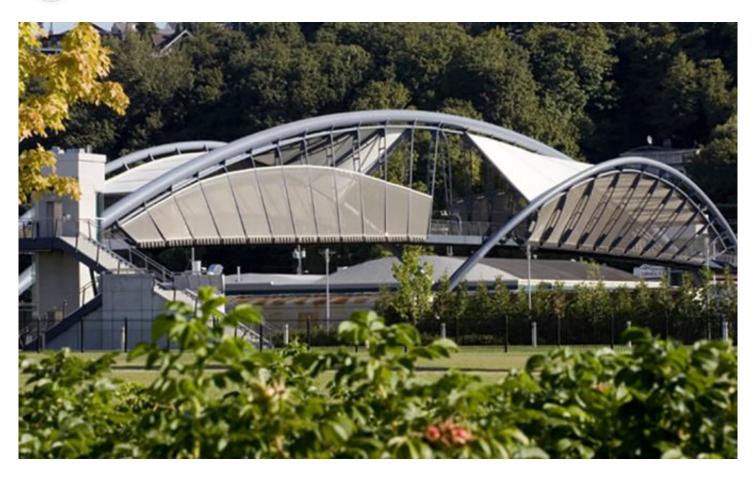

## **DESCRIPTION**

The location of biotech firm Amgen warranted the construction of a walkway bridge for pedestrians. Designed as an access point but also intended to visibly point the way for visitors, Johnson Architecture cladded the sides of the bridge with trapezoidal panels made of Tigris and Lago stainless steel mesh.

Weaves: Tigris, Lago

Attachment: Woven-In-Bar with Eyebolts Top &

**Bottom** 

Architect: Johnson Architecture & Danning

**Application:** Safety and Security

Subsection: Enclosures

**Location:** Seattle, Washington