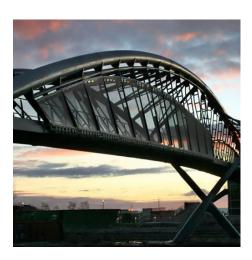

## **DESCRIPTION**

The location of biotech firm Amgen warranted the construction of a walkway bridge for pedestrians. Designed as an access point but also intended to visibly point the way for visitors, Johnson Architecture cladded the sides of the bridge with trapezoidal panels made of Tigris and Lago stainless steel mesh.

Weaves: Tigris, Lago

Attachment: Woven-In-Bar with Eyebolts Top &

**Bottom** 

Architect: Johnson Architecture & Danning

**Application:** Safety and Security

Subsection: Enclosures

**Location:** Seattle, Washington