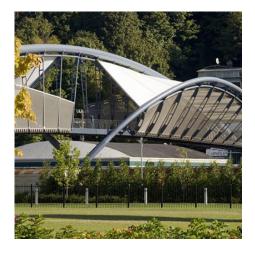

## **DESCRIPTION**

The location of biotech firm Amgen warranted the construction of a walkway bridge for pedestrians. Designed as an access point but also intended to visibly point the way for visitors, Johnson Architecture cladded the sides of the bridge with trapezoidal panels made of Tigris and Lago stainless steel mesh.

Weaves: Tigris, Lago

Attachment: Woven-In-Bar with Eyebolts Top &

**Bottom** 

Architect: Johnson Architecture & Danning

**Application:** Safety and Security

Subsection: Enclosures

**Location:** Seattle, Washington