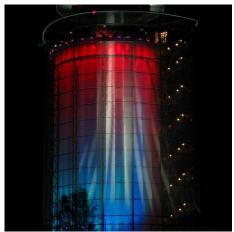

## **DESCRIPTION**

This 215-foot high structure, wrapped in an almond-shaped, energy-efficient veil of stainless steel metal fabric, stands on a hill above the Östersund. LjusDesign illuminated the tower with a design inspired by Arcturus, the "provincial star" of Jämtland, which is projected onto the metal fabric by LED fixtures.

Weaves: Tigris

**Attachment:** Woven-In-Bar with Hook Brackets

**%**#038; Springs

**Architect:** Sweco Architects

**Application:** Facades

Location: Oestersund, Sweden

Market Segment: Civil

**AESTHETIC** 