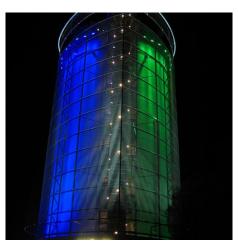

## **DESCRIPTION**

This 215-foot high structure, wrapped in an almond-shaped, energy-efficient veil of stainless steel metal fabric, stands on a hill above the Östersund. LjusDesign illuminated the tower with a design inspired by Arcturus, the "provincial star" of Jämtland, which is projected onto the metal fabric by LED fixtures.

Weaves: Tigris

**Attachment:** Woven-In-Bar with Hook Brackets

**%**#038; Springs

**Architect:** Sweco Architects

**Application:** Facades

Location: Oestersund, Sweden

Market Segment: Civil

**AESTHETIC** 