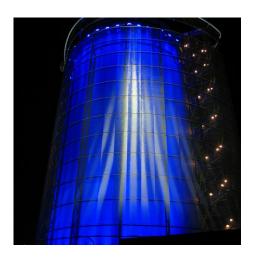

## **DESCRIPTION**

This 215-foot high structure, wrapped in an almond-shaped, energy-efficient veil of stainless steel metal fabric, stands on a hill above the Östersund. LjusDesign illuminated the tower with a design inspired by Arcturus, the "provincial star" of Jämtland, which is projected onto the metal fabric by LED fixtures.

Weaves: Tigris

**Attachment:** Woven-In-Bar with Hook Brackets

**%**#038; Springs

**Architect:** Sweco Architects

**Application:** Facades

Location: Oestersund, Sweden

Market Segment: Civil

**AESTHETIC** 