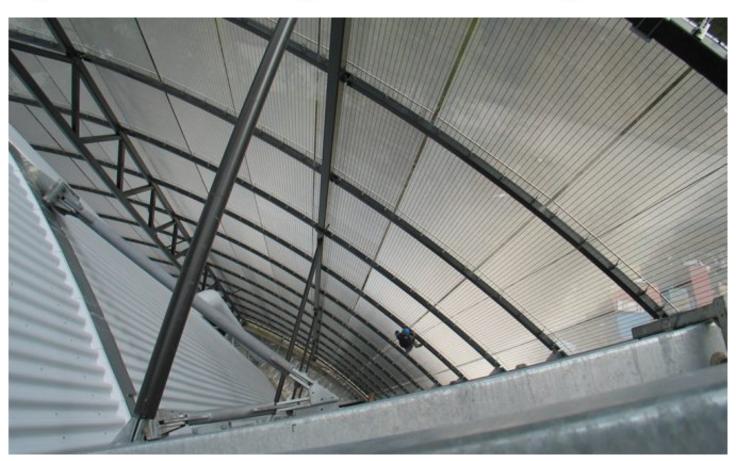

## **DESCRIPTION**

This 215-foot high structure, wrapped in an almond-shaped, energy-efficient veil of stainless steel metal fabric, stands on a hill above the Östersund. LjusDesign illuminated the tower with a design inspired by Arcturus, the "provincial star" of Jämtland, which is projected onto the metal fabric by LED fixtures.

Weaves: Tigris

**Attachment:** Woven-In-Bar with Hook Brackets

**%**#038; Springs

**Architect:** Sweco Architects

**Application:** Facades

Location: Oestersund, Sweden

Market Segment: Civil

**AESTHETIC** 