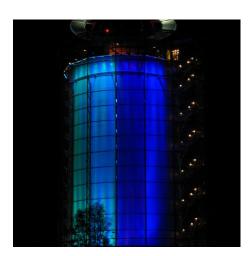

## **DESCRIPTION**

This 215-foot high structure, wrapped in an almond-shaped, energy-efficient veil of stainless steel metal fabric, stands on a hill above the Östersund. LjusDesign illuminated the tower with a design inspired by Arcturus, the "provincial star" of Jämtland, which is projected onto the metal fabric by LED fixtures.

Weaves: Tigris

**Attachment:** Woven-In-Bar with Hook Brackets

**%**#038; Springs

**Architect:** Sweco Architects

**Application:** Facades

Location: Oestersund, Sweden

Market Segment: Civil

**AESTHETIC** 