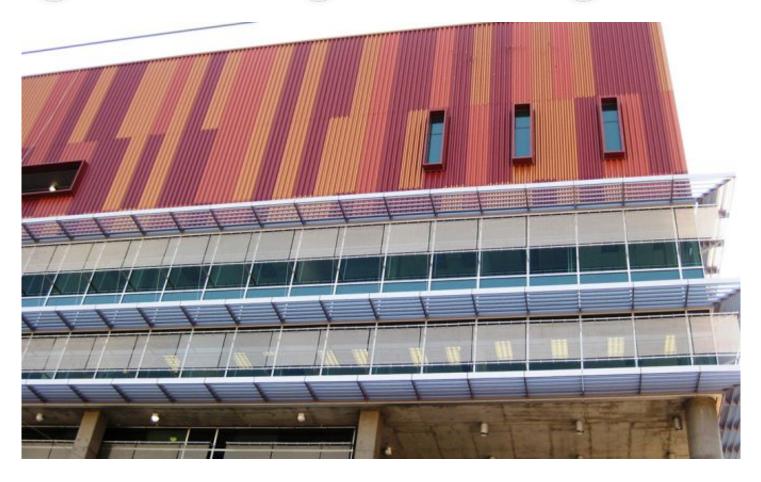

## DESCRIPTION

The hot Arizona sun presented a environmental challenge for this LEED Silver university building. Steven Ehrlich Architects found the solution using GKD Lago metal fabric to add energy efficient elements of solar control to the building through a sustainably sourced building material. Weaves: Lago Attachment: Woven-In-Bar with Eyebolts Top & Bottom Architect: Steven Ehrlich Architects Application: Solar Control Location: Phoenix, Arizona Market Segment: Education