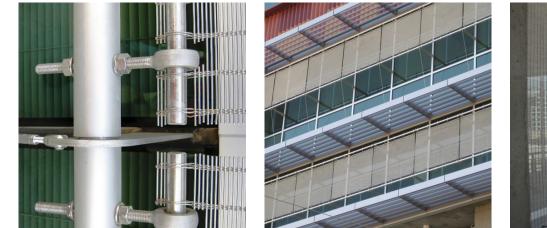

## DESCRIPTION

The hot Arizona sun presented a environmental challenge for this LEED Silver university building. Steven Ehrlich Architects found the solution using GKD Lago metal fabric to add energy efficient elements of solar control to the building through a sustainably sourced building material. Weaves: Lago Attachment: Woven-In-Bar with Eyebolts Top & Bottom Architect: Steven Ehrlich Architects Application: Solar Control Location: Phoenix, Arizona Market Segment: Education