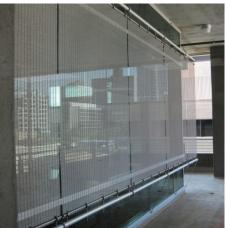

## DESCRIPTION

The hot Arizona sun presented a environmental challenge for this LEED Silver university building. Steven Ehrlich Architects found the solution using GKD Lago metal fabric to add energy efficient elements of solar control to the building through a sustainably sourced building material. Weaves: Lago Attachment: Woven-In-Bar with Eyebolts Top & Bottom Architect: Steven Ehrlich Architects Application: Solar Control Location: Phoenix, Arizona Market Segment: Education