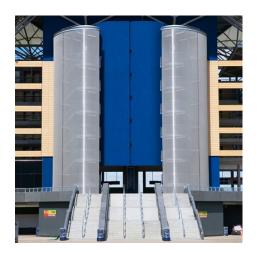

## DESCRIPTION

Architects at HOK created a homogeneous architectural style for the famed Berkshire racecourse using GKD metal fabric. Its flexible nature allowed the sweeping shape of the towers to be integrated into the facade design, while also acting as a windshield.

VENTILATION

Weaves: Baltic Attachment: Fushiomesh NG - Cable Mesh Architect: HOK Application: Facades, Safety and Security Subsection: Enclosures Location: Berkshire, United Kingdom Market Segment: Stadium