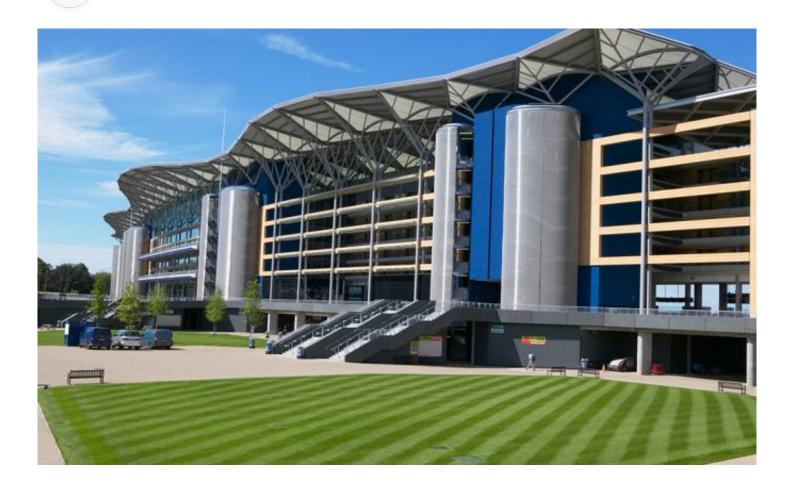

## DESCRIPTION

Architects at HOK created a homogeneous architectural style for the famed Berkshire racecourse using GKD metal fabric. Its flexible nature allowed the sweeping shape of the towers to be integrated into the facade design, while also acting as a windshield.

VENTILATION

Weaves: Baltic Attachment: Fushiomesh NG - Cable Mesh Architect: HOK Application: Facades, Safety and Security Subsection: Enclosures Location: Berkshire, United Kingdom Market Segment: Stadium