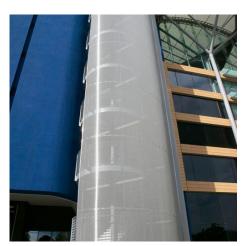

## DESCRIPTION

Architects at HOK created a homogeneous architectural style for the famed Berkshire racecourse using GKD metal fabric. Its flexible nature allowed the sweeping shape of the towers to be integrated into the facade design, while also acting as a windshield.

VENTILATION

Weaves: Baltic Attachment: Fushiomesh NG - Cable Mesh Architect: HOK Application: Facades, Safety and Security Subsection: Enclosures Location: Berkshire, United Kingdom Market Segment: Stadium