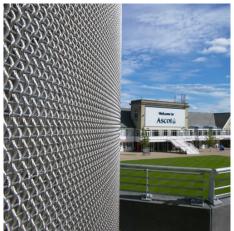

## DESCRIPTION

Architects at HOK created a homogeneous architectural style for the famed Berkshire racecourse using GKD metal fabric. Its flexible nature allowed the sweeping shape of the towers to be integrated into the facade design, while also acting as a windshield.

VENTILATION

Weaves: Baltic Attachment: Fushiomesh NG - Cable Mesh Architect: HOK Application: Facades, Safety and Security Subsection: Enclosures Location: Berkshire, United Kingdom Market Segment: Stadium