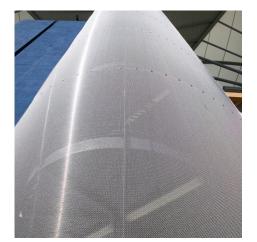

## DESCRIPTION

Architects at HOK created a homogeneous architectural style for the famed Berkshire racecourse using GKD metal fabric. Its flexible nature allowed the sweeping shape of the towers to be integrated into the facade design, while also acting as a windshield.

VENTILATION

Weaves: Baltic Attachment: Fushiomesh NG - Cable Mesh Architect: HOK Application: Facades, Safety and Security Subsection: Enclosures Location: Berkshire, United Kingdom Market Segment: Stadium