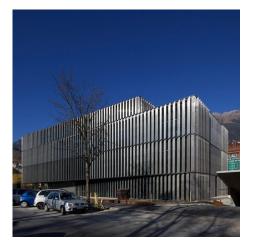

## DESCRIPTION

GKD metal fabric makes a key contribution to the efficient and sustainable façade cladding of this office complex in Innsbruck. The system employs 680 electrically adjustable fins clad in GKD Omega PC stainless steel fabric. These were fitted to a facade area of approximately 11,840 square feet.

NATURAL LIGHTING

SUN SHADING

Weaves: Omega 1510

Architect: Peter Lorenz

Location: Innsbruck, Austria

Market Segment: Corporate

Attachment: Flat & Angle Frame

Application: Facades, Solar Control