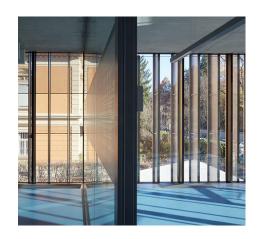

## DESCRIPTION

GKD metal fabric makes a key contribution to the efficient and sustainable façade cladding of this office complex in Innsbruck. The system employs 680 electrically adjustable fins clad in GKD Omega PC stainless steel fabric. These were fitted to a facade area of approximately 11,840 square feet.

NATURAL LIGHTING

SUN SHADING

Weaves: Omega 1510

Architect: Peter Lorenz

Location: Innsbruck, Austria

Market Segment: Corporate

Attachment: Flat & Angle Frame

Application: Facades, Solar Control