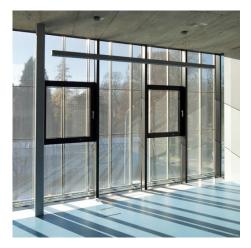

## DESCRIPTION

GKD metal fabric makes a key contribution to the efficient and sustainable façade cladding of this office complex in Innsbruck. The system employs 680 electrically adjustable fins clad in GKD Omega PC stainless steel fabric. These were fitted to a facade area of approximately 11,840 square feet.

NATURAL LIGHTING

SUN SHADING

Weaves: Omega 1510

Architect: Peter Lorenz

Location: Innsbruck, Austria

Market Segment: Corporate

Attachment: Flat & Angle Frame

Application: Facades, Solar Control