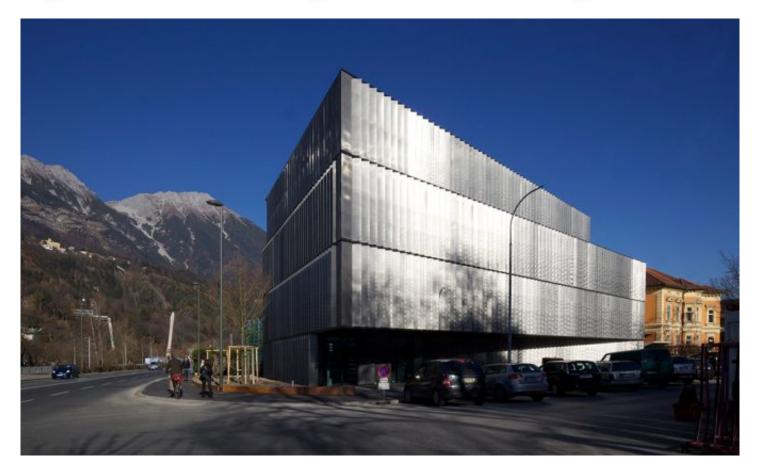

## DESCRIPTION

GKD metal fabric makes a key contribution to the efficient and sustainable façade cladding of this office complex in Innsbruck. The system employs 680 electrically adjustable fins clad in GKD Omega PC stainless steel fabric. These were fitted to a facade area of approximately 11,840 square feet.

NATURAL LIGHTING

SUN SHADING

Weaves: Omega 1510

Architect: Peter Lorenz

Location: Innsbruck, Austria

Market Segment: Corporate

Attachment: Flat & Angle Frame

Application: Facades, Solar Control