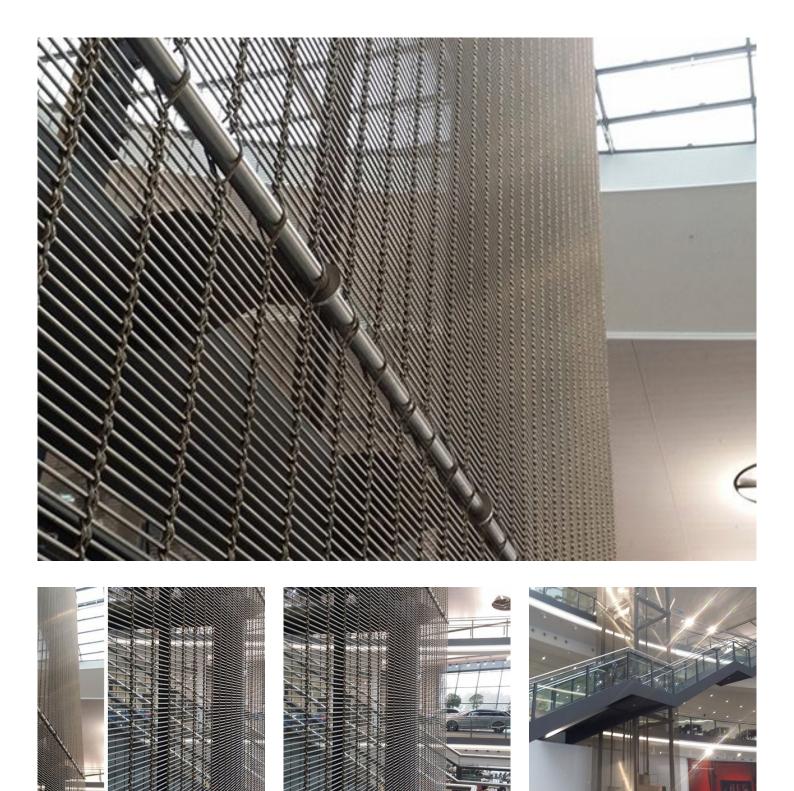

## DESCRIPTION

Guests to this multi-functional center can experience the automobile brand in all its facets in an open-space concept gallery. To keep site lines open yet protect visitors, the elevator and surrounding stairwell were clad in Tigris to provide a transparent fall guard that also emphasizes the architecture.

Weaves: Tigris

Application: Safety and Security Subsection: Enclosures Location: Neckersulm, Germany Market Segment: Corporate

Architect: Beucker Maschlanka und Partner

Bottom

Attachment: Woven-In-Bar with Eyebolts Top &