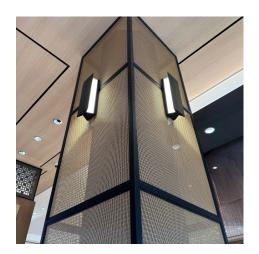

## DESCRIPTION

Since 1912, Ben Bridge Jeweler has been selling beautiful, high-quality diamonds, natural gemstones and luxury timepieces. It is a family business that has grown to include 36 locations in nine states. To further make its mark, the company recently undertook an interior finish out of an existing space to open a brand-new flagship store in downtown Seattle. To achieve the desired aesthetic for the store's interior, the designers chose an eye-catching Omega 1530, bronze mesh, from GKD. Wanting to accentuate how the structure was perceived, they turned concrete columns into a prominent design feature. The slightly transparent feature of GKD metal fabric allowed for glimpses of the concrete underneath which honors the building's history. The bright bronze surrounds are light and airy and provide a polished look to the store.