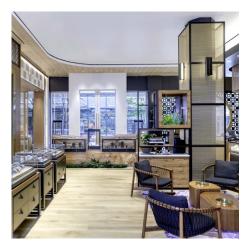

## DESCRIPTION

Since 1912, Ben Bridge Jeweler has been selling beautiful, high-quality diamonds, natural gemstones and luxury timepieces. It is a family business that has grown to include 36 locations in nine states. To further make its mark, the company recently undertook an interior finish out of an existing space to open a brand-new flagship store in downtown Seattle. To achieve the desired aesthetic for the store's interior, the designers chose an eye-catching Omega 1530, bronze mesh, from GKD. Wanting to accentuate how the structure was perceived, they turned concrete columns into a prominent design feature. The slightly transparent feature of GKD metal fabric allowed for glimpses of the concrete underneath which honors the building's history. The bright bronze surrounds are light and airy and provide a polished look to the store.