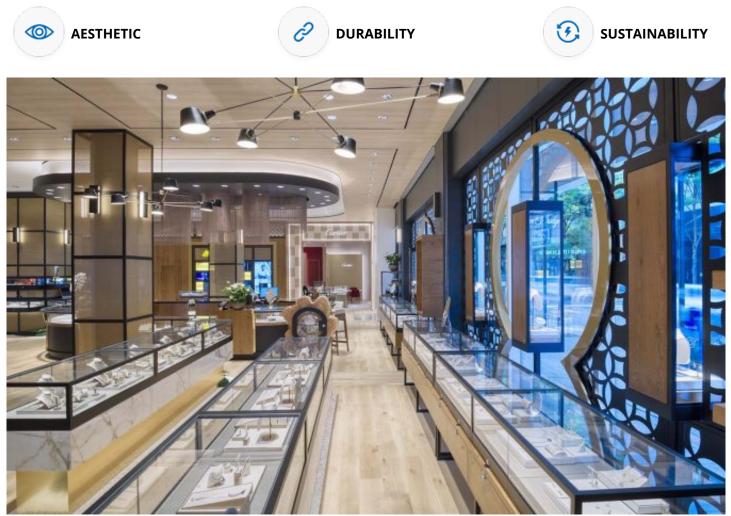

## DESCRIPTION

Since 1912, Ben Bridge Jeweler has been selling beautiful, high-quality diamonds, natural gemstones and luxury timepieces. It is a family business that has grown to include 36 locations in nine states. To further make its mark, the company recently undertook an interior finish out of an existing space to open a brand-new flagship store in downtown Seattle. To achieve the desired aesthetic for the store's interior, the designers chose an eye-catching Omega 1530, bronze mesh, from GKD. Wanting to accentuate how the structure was perceived, they turned concrete columns into a prominent design feature. The slightly transparent feature of GKD metal fabric allowed for glimpses of the concrete underneath which honors the building's history. The bright bronze surrounds are light and airy and provide a polished look to the store.