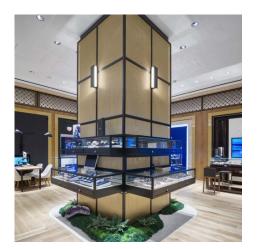

## DESCRIPTION

Since 1912, Ben Bridge Jeweler has been selling beautiful, high-quality diamonds, natural gemstones and luxury timepieces. It is a family business that has grown to include 36 locations in nine states. To further make its mark, the company recently undertook an interior finish out of an existing space to open a brand-new flagship store in downtown Seattle. To achieve the desired aesthetic for the store's interior, the designers chose an eye-catching Omega 1530, bronze mesh, from GKD. Wanting to accentuate how the structure was perceived, they turned concrete columns into a prominent design feature. The slightly transparent feature of GKD metal fabric allowed for glimpses of the concrete underneath which honors the building's history. The bright bronze surrounds are light and airy and provide a polished look to the store.