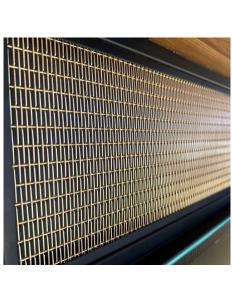

## DESCRIPTION

Since 1912, Ben Bridge Jeweler has been selling beautiful, high-quality diamonds, natural gemstones and luxury timepieces. It is a family business that has grown to include 36 locations in nine states. To further make its mark, the company recently undertook an interior finish out of an existing space to open a brand-new flagship store in downtown Seattle. To achieve the desired aesthetic for the store's interior, the designers chose an eye-catching Omega 1530, bronze mesh, from GKD. Wanting to accentuate how the structure was perceived, they turned concrete columns into a prominent design feature. The slightly transparent feature of GKD metal fabric allowed for glimpses of the concrete underneath which honors the building's history. The bright bronze surrounds are light and airy and provide a polished look to the store.