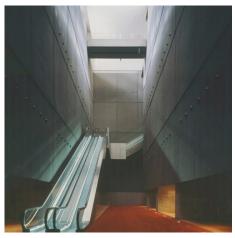

## DESCRIPTION

Renowned architect Dominique Perrault pioneered the use of metal fabric in architectural design with the French National Library. The project demonstrated the variety of applications possible, from suspended ceilings made of various forms in the reading rooms, large-scale mesh wall hangings in the entrance hall, sound-absorbing partitions in multimedia rooms and semi-transparent solar protection.