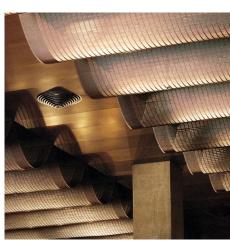

## DESCRIPTION

Renowned architect Dominique Perrault pioneered the use of metal fabric in architectural design with the French National Library. The project demonstrated the variety of applications possible, from suspended ceilings made of various forms in the reading rooms, large-scale mesh wall hangings in the entrance hall, sound-absorbing partitions in multimedia rooms and semi-transparent solar protection.