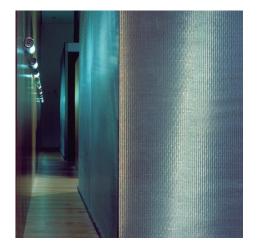

## DESCRIPTION

Renowned architect Dominique Perrault pioneered the use of metal fabric in architectural design with the French National Library. The project demonstrated the variety of applications possible, from suspended ceilings made of various forms in the reading rooms, large-scale mesh wall hangings in the entrance hall, sound-absorbing partitions in multimedia rooms and semi-transparent solar protection.