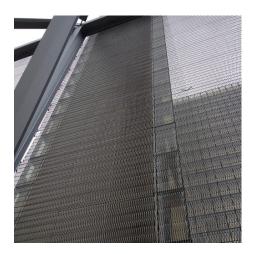

## DESCRIPTION

Renowned architect Dominique Perrault pioneered the use of metal fabric in architectural design with the French National Library. The project demonstrated the variety of applications possible, from suspended ceilings made of various forms in the reading rooms, large-scale mesh wall hangings in the entrance hall, sound-absorbing partitions in multimedia rooms and semi-transparent solar protection.