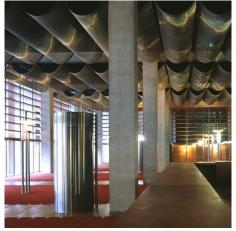

## DESCRIPTION

Renowned architect Dominique Perrault pioneered the use of metal fabric in architectural design with the French National Library. The project demonstrated the variety of applications possible, from suspended ceilings made of various forms in the reading rooms, large-scale mesh wall hangings in the entrance hall, sound-absorbing partitions in multimedia rooms and semi-transparent solar protection.