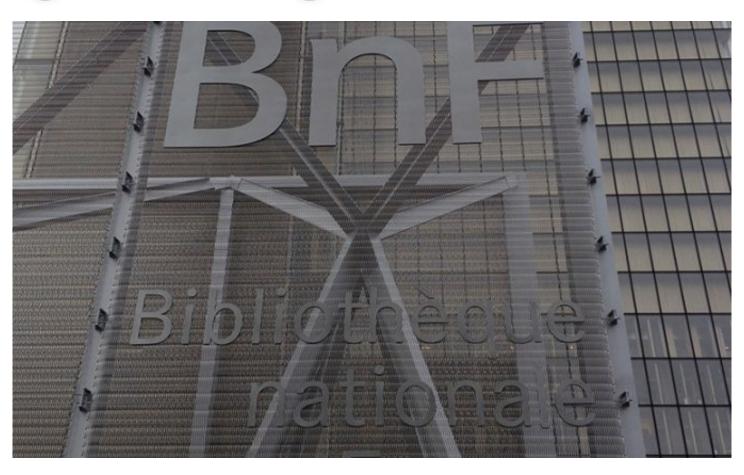

## **BIBLIOTHEQUE NATIONALE DE FRANCE**

North American Headquarters GKD Metal Fabrics 825 Chesapeake Drive Cambridge, MD 21613 Direct: 410.901.8428 or 410.901.8429 metalfabrics@gkd-group.com Weaves: Sambesi, Omega 1520, Escale 7×1, Baltic

**Architect:** Dominique Perrault Architecture

**Application:** Acoustics, Interior

Subsection: Acoustic Mesh Panel, Ceilings, Covering,

**Partitions** 

Location: Paris, France

Market Segment: Municipal

## DESCRIPTION

Renowned architect Dominique Perrault pioneered the use of metal fabric in architectural design with the French National Library. The project demonstrated the variety of applications possible, from suspended ceilings made of various forms in the reading rooms, large-scale mesh wall hangings in the entrance hall, sound-absorbing partitions in multimedia rooms and semi-transparent solar protection.