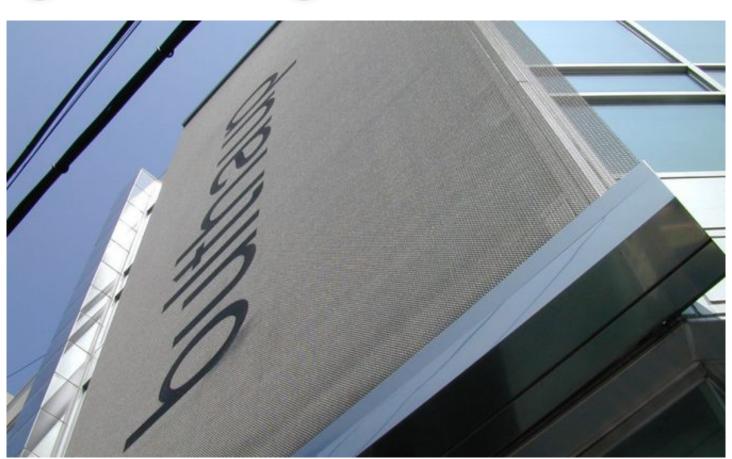

## **DESCRIPTION**

The Bulthaup commerce building located in Seoul features a custom-designed GKD facade. Han Architects specified GKD Baltic mesh with the company's name etched into the surface. The graphic clearly projects the building's commercial occupant in an aesthetically progressive and sustainable way.

Weaves: Baltic

**Attachment:** Flats with Clevis

**Architect:** Han Architects

**Application:** Communication, Facades

**Subsection:** Etched Graphics **Location:** Seoul, South Korea **Market Segment:** Corporate