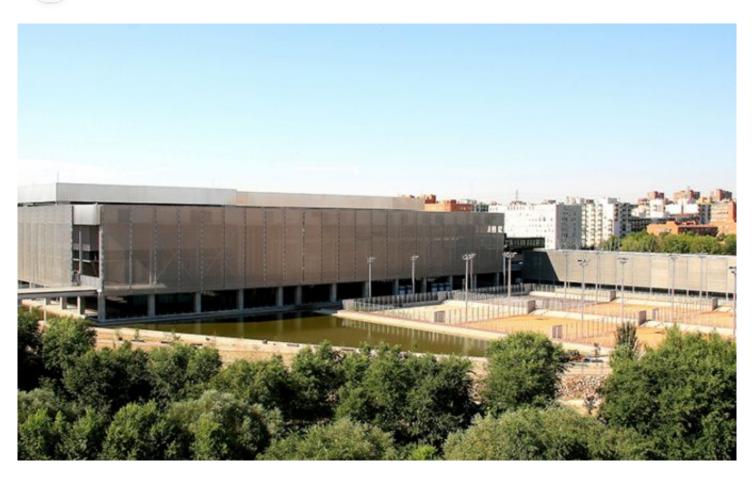

## **DESCRIPTION**

The Centro Deportivo Multifuncional del Manzanares is cloaked in a visually seamless, custom GKD Escale metal mesh. Within the complex sits Caja Magica with its three tennis courts. The "Magic Box" can be tilted up and moved as needed, transforming indoor courts into outdoor playing areas.

**Weaves:** Escale 7×1 **Attachment:** Eyebolts

**Architect:** Dominique Perrault Architecture

Application: Facades, Interior, Safety and Security,

Solar Control

**Subsection:** Covering, Enclosures

**Location:** Madrid, Spain **Market Segment:** Stadium