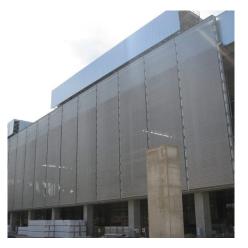

## **DESCRIPTION**

The Centro Deportivo Multifuncional del Manzanares is cloaked in a visually seamless, custom GKD Escale metal mesh. Within the complex sits Caja Magica with its three tennis courts. The "Magic Box" can be tilted up and moved as needed, transforming indoor courts into outdoor playing areas.

**Weaves:** Escale 7×1 **Attachment:** Eyebolts

**Architect:** Dominique Perrault Architecture

Application: Facades, Interior, Safety and Security,

Solar Control

**Subsection:** Covering, Enclosures

**Location:** Madrid, Spain **Market Segment:** Stadium