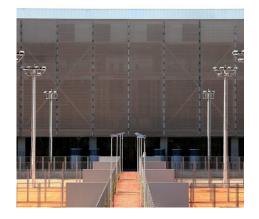

## **DESCRIPTION**

The Centro Deportivo Multifuncional del Manzanares is cloaked in a visually seamless, custom GKD Escale metal mesh. Within the complex sits Caja Magica with its three tennis courts. The "Magic Box" can be tilted up and moved as needed, transforming indoor courts into outdoor playing areas.

**Weaves:** Escale 7×1 **Attachment:** Eyebolts

**Architect:** Dominique Perrault Architecture

Application: Facades, Interior, Safety and Security,

Solar Control

**Subsection:** Covering, Enclosures

**Location:** Madrid, Spain **Market Segment:** Stadium