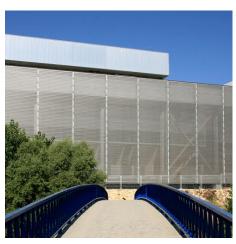

## **DESCRIPTION**

The Centro Deportivo Multifuncional del Manzanares is cloaked in a visually seamless, custom GKD Escale metal mesh. Within the complex sits Caja Magica with its three tennis courts. The "Magic Box" can be tilted up and moved as needed, transforming indoor courts into outdoor playing areas.

**Weaves:** Escale 7×1 **Attachment:** Eyebolts

**Architect:** Dominique Perrault Architecture

Application: Facades, Interior, Safety and Security,

Solar Control

**Subsection:** Covering, Enclosures

**Location:** Madrid, Spain **Market Segment:** Stadium