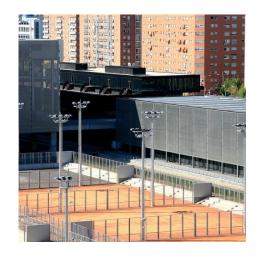

## **DESCRIPTION**

The Centro Deportivo Multifuncional del Manzanares is cloaked in a visually seamless, custom GKD Escale metal mesh. Within the complex sits Caja Magica with its three tennis courts. The "Magic Box" can be tilted up and moved as needed, transforming indoor courts into outdoor playing areas.

**Weaves:** Escale 7×1 **Attachment:** Eyebolts

**Architect:** Dominique Perrault Architecture

Application: Facades, Interior, Safety and Security,

Solar Control

**Subsection:** Covering, Enclosures

**Location:** Madrid, Spain **Market Segment:** Stadium