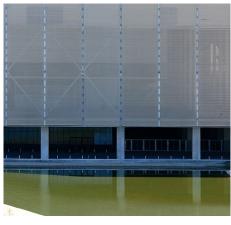

## **DESCRIPTION**

The Centro Deportivo Multifuncional del Manzanares is cloaked in a visually seamless, custom GKD Escale metal mesh. Within the complex sits Caja Magica with its three tennis courts. The "Magic Box" can be tilted up and moved as needed, transforming indoor courts into outdoor playing areas.

**Weaves:** Escale 7×1 **Attachment:** Eyebolts

**Architect:** Dominique Perrault Architecture

Application: Facades, Interior, Safety and Security,

Solar Control

**Subsection:** Covering, Enclosures

**Location:** Madrid, Spain **Market Segment:** Stadium