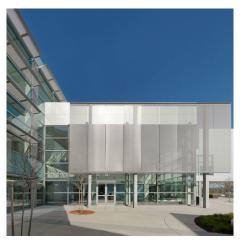

## **DESCRIPTION**

In addition to making a design statement, the architects sought a facade solution that would mitigate the relentless California sun. A stainless steel GKD mesh facade played a key role in effectively reducing the amount of solar radiation reaching the building, helping the project achieve LEED Platinum status.

Weaves: Omega 1510

**Attachment:** Extended Loops with Eyebolts

**Architect:** Dreyfuss and Blackford **Application:** Facades, Solar Control

**Location:** Folsom, California **Market Segment:** Corporate