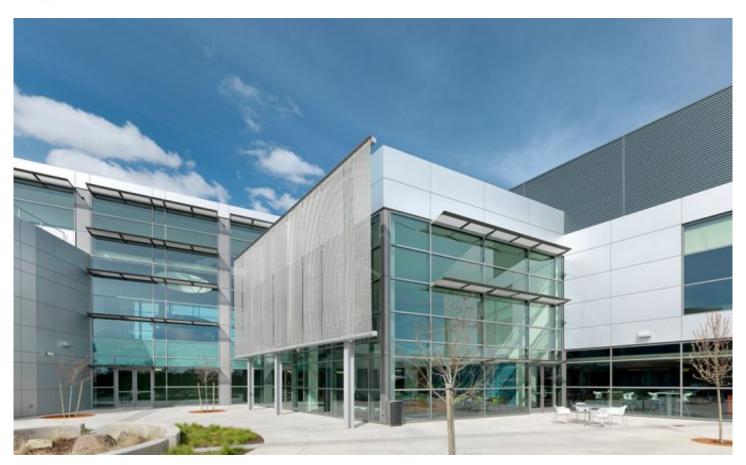

## **DESCRIPTION**

In addition to making a design statement, the architects sought a facade solution that would mitigate the relentless California sun. A stainless steel GKD mesh facade played a key role in effectively reducing the amount of solar radiation reaching the building, helping the project achieve LEED Platinum status.

Weaves: Omega 1510

**Attachment:** Extended Loops with Eyebolts

**Architect:** Dreyfuss and Blackford **Application:** Facades, Solar Control

**Location:** Folsom, California **Market Segment:** Corporate