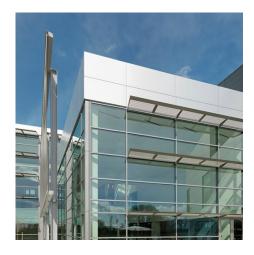

## **DESCRIPTION**

In addition to making a design statement, the architects sought a facade solution that would mitigate the relentless California sun. A stainless steel GKD mesh facade played a key role in effectively reducing the amount of solar radiation reaching the building, helping the project achieve LEED Platinum status.

Weaves: Omega 1510

**Attachment:** Extended Loops with Eyebolts

**Architect:** Dreyfuss and Blackford **Application:** Facades, Solar Control

**Location:** Folsom, California **Market Segment:** Corporate