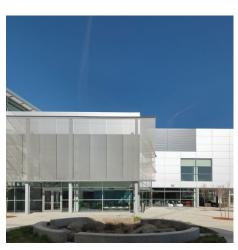

## **DESCRIPTION**

In addition to making a design statement, the architects sought a facade solution that would mitigate the relentless California sun. A stainless steel GKD mesh facade played a key role in effectively reducing the amount of solar radiation reaching the building, helping the project achieve LEED Platinum status.

Weaves: Omega 1510

**Attachment:** Extended Loops with Eyebolts

**Architect:** Dreyfuss and Blackford **Application:** Facades, Solar Control

**Location:** Folsom, California **Market Segment:** Corporate