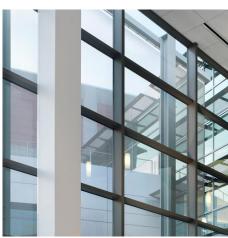

## **DESCRIPTION**

In addition to making a design statement, the architects sought a facade solution that would mitigate the relentless California sun. A stainless steel GKD mesh facade played a key role in effectively reducing the amount of solar radiation reaching the building, helping the project achieve LEED Platinum status.

Weaves: Omega 1510

**Attachment:** Extended Loops with Eyebolts

**Architect:** Dreyfuss and Blackford **Application:** Facades, Solar Control

**Location:** Folsom, California **Market Segment:** Corporate