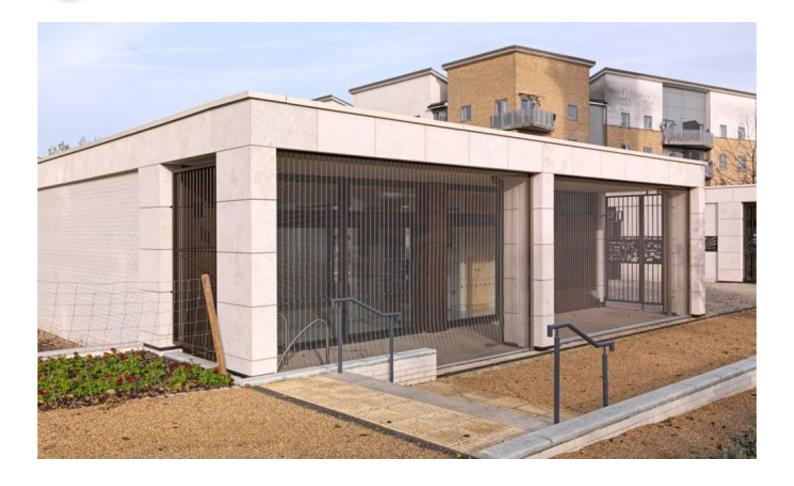

## DESCRIPTION

(9)

Islington Council sought an architectural solution to secure the municipal center, home to London's historic Caledonian Clock. This was achieved using GKD custom roller shutters in Tigris weave that provide durability, security during closed hours and a look that matched the surrounding environment.

**SUSTAINABILITY** 

Weaves: Tigris Attachment: Roller Shutters Architect: Islington Council Application: Safety and Security Subsection: Steelweave Location: London, UK Market Segment: Municipal

DURABILITY