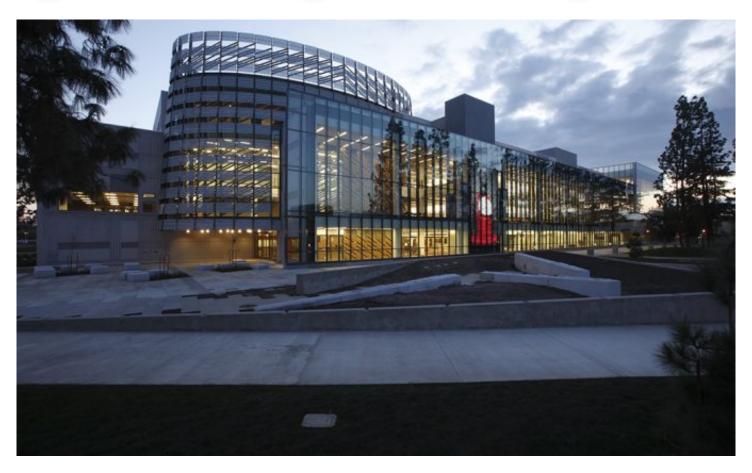

## CALIFORNIA STATE UNIVERSITY - HENRY MADDEN LIBRARY

North American Headquarters GKD Metal Fabrics 825 Chesapeake Drive Cambridge, MD 21613 Direct: 410.901.8428 or 410.901.8429 metalfabrics@gkd-group.com

## **DESCRIPTION**

This library showcases a video installation featuring a basket weaver at work over the course of 12 months. The video, shown on a transparent facade of GKD Mediamesh mounted inside the building behind a large glass facade, displays the complete weaving process over a continuous two-week period.

Weaves: Mediamesh V6xH5.0

Attachment: Woven-In-Bar with Eyebolts Top &

Bottom

Architect: AC Martin/ Narduli Studio

**Application:** Communication **Subsection:** Mediamesh **Location:** Fresno, California **Market Segment:** Education