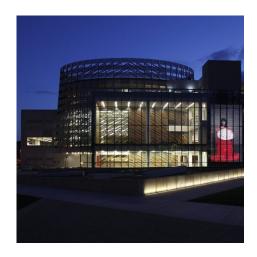

## **DESCRIPTION**

This library showcases a video installation featuring a basket weaver at work over the course of 12 months. The video, shown on a transparent facade of GKD Mediamesh mounted inside the building behind a large glass facade, displays the complete weaving process over a continuous two-week period.

Weaves: Mediamesh V6xH5.0

Attachment: Woven-In-Bar with Eyebolts Top &

Bottom

Architect: AC Martin/ Narduli Studio

**Application:** Communication **Subsection:** Mediamesh **Location:** Fresno, California **Market Segment:** Education