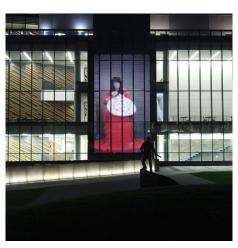

## **DESCRIPTION**

This library showcases a video installation featuring a basket weaver at work over the course of 12 months. The video, shown on a transparent facade of GKD Mediamesh mounted inside the building behind a large glass facade, displays the complete weaving process over a continuous two-week period.

Weaves: Mediamesh V6xH5.0

Attachment: Woven-In-Bar with Eyebolts Top &

Bottom

Architect: AC Martin/ Narduli Studio

**Application:** Communication **Subsection:** Mediamesh **Location:** Fresno, California **Market Segment:** Education