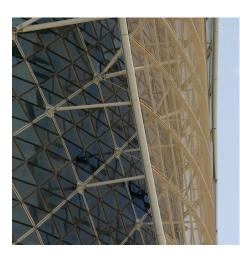

## **DESCRIPTION**

The facade of the 35-story Capital Gate building in Abu Dhabi is composed of 580 metal fabric panels of varying sizes arranged at angles to create parallelograms. The result is a combination of efficient solar protection and maximum transparency.

Weaves: Tigris

**Attachment:** Flats with Clevis **Architect:** RMJM Architects

**Application:** Facades, Solar Control

**Location:** Abu Dhabi, UAE **Market Segment:** Corporate

**AESTHETIC** 

**SUSTAINABILITY** 