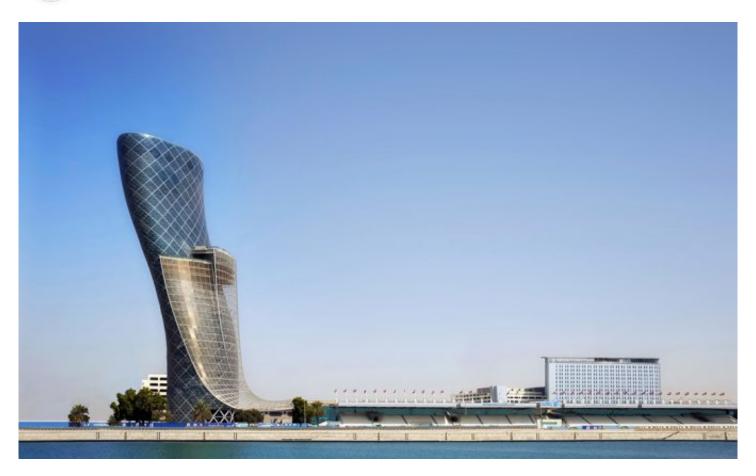

## **DESCRIPTION**

The facade of the 35-story Capital Gate building in Abu Dhabi is composed of 580 metal fabric panels of varying sizes arranged at angles to create parallelograms. The result is a combination of efficient solar protection and maximum transparency.

Weaves: Tigris

**Attachment:** Flats with Clevis **Architect:** RMJM Architects

**Application:** Facades, Solar Control

**Location:** Abu Dhabi, UAE **Market Segment:** Corporate

**AESTHETIC** 

**SUSTAINABILITY** 