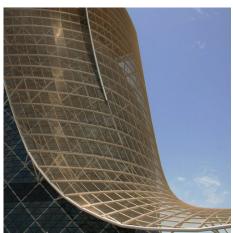

## **DESCRIPTION**

The facade of the 35-story Capital Gate building in Abu Dhabi is composed of 580 metal fabric panels of varying sizes arranged at angles to create parallelograms. The result is a combination of efficient solar protection and maximum transparency.

Weaves: Tigris

**Attachment:** Flats with Clevis **Architect:** RMJM Architects

**Application:** Facades, Solar Control

**Location:** Abu Dhabi, UAE **Market Segment:** Corporate

**AESTHETIC** 

**SUSTAINABILITY** 