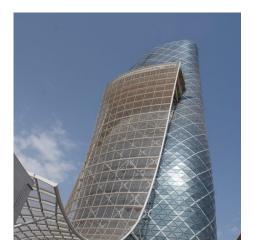

## **DESCRIPTION**

The facade of the 35-story Capital Gate building in Abu Dhabi is composed of 580 metal fabric panels of varying sizes arranged at angles to create parallelograms. The result is a combination of efficient solar protection and maximum transparency.

Weaves: Tigris

**Attachment:** Flats with Clevis **Architect:** RMJM Architects

**Application:** Facades, Solar Control

**Location:** Abu Dhabi, UAE **Market Segment:** Corporate

**AESTHETIC** 

**SUSTAINABILITY** 