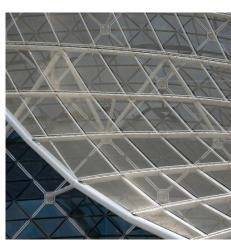

## **DESCRIPTION**

The facade of the 35-story Capital Gate building in Abu Dhabi is composed of 580 metal fabric panels of varying sizes arranged at angles to create parallelograms. The result is a combination of efficient solar protection and maximum transparency.

Weaves: Tigris

**Attachment:** Flats with Clevis **Architect:** RMJM Architects

**Application:** Facades, Solar Control

**Location:** Abu Dhabi, UAE **Market Segment:** Corporate

**AESTHETIC** 

**SUSTAINABILITY** 