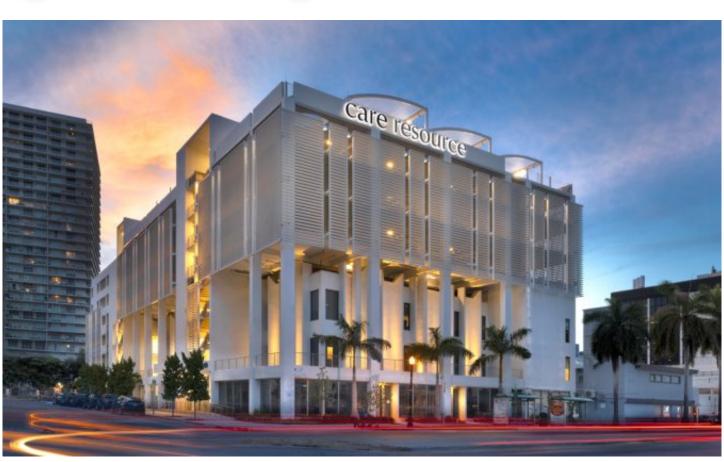

Attachment: Woven-In-Bar with Eyebolts Top &

Bottom

**Architect:** David Scott Parker Architects

**Application:** Facades, Parking

**Location:** Miami, Florida

Market Segment: Corporate, Healthcare

Miami-based nonprofit Care Resource has a 40-year history of caring for the medically underserved at four locations. By 2017, leaders recognized that their two-story headquarters in Midtown Miami could no longer keep up with the growing number of people facing financial, geographic, linguistic, cultural, and other barriers to accessing healthcare. The design uses our Helix 24 weave to dress and protect their new parking

garage.

**DESCRIPTION** 