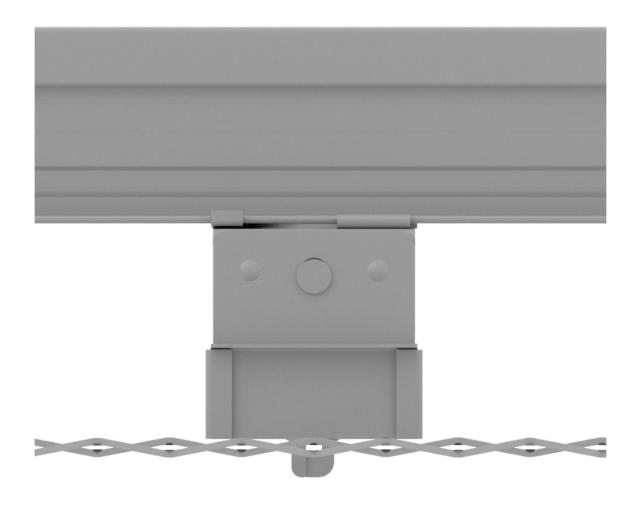

## **DESCRIPTION**

This mounting system uses a hidden clip for open, accessible ceilings that attaches to the metal fabric panel and then to the framework above the mesh for a clean appearance and secure installation.