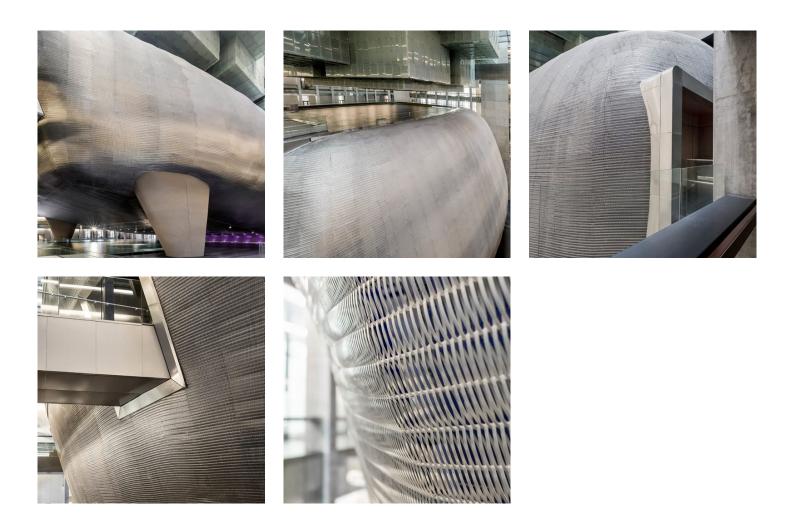

## DESCRIPTION

The main attraction of the Centro Cultural Kirchner building is a concert hall within its curved center. The colossal construction has a fascinating visual effect due to its shimmering Escale metal fabric skin, which seamlessly covers the ellipsoidal body and reflects the blue of the surrounding walls and skirting. Weaves: Escale 7×1 Attachment: Eyebolts Architect: B4FS Arquitectos Application: Interior Subsection: Covering, Partitions Location: Buenos Aires, Argentina Market Segment: Municipal