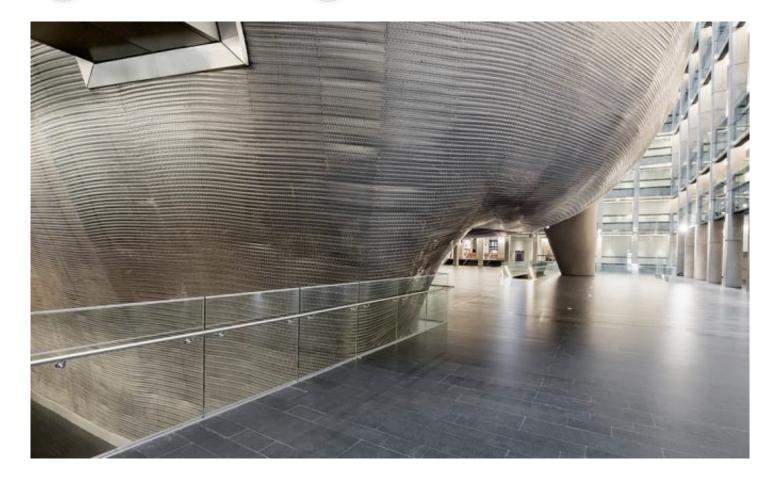

## DESCRIPTION

The main attraction of the Centro Cultural Kirchner building is a concert hall within its curved center. The colossal construction has a fascinating visual effect due to its shimmering Escale metal fabric skin, which seamlessly covers the ellipsoidal body and reflects the blue of the surrounding walls and skirting. Weaves: Escale 7×1 Attachment: Eyebolts Architect: B4FS Arquitectos Application: Interior Subsection: Covering, Partitions Location: Buenos Aires, Argentina Market Segment: Municipal