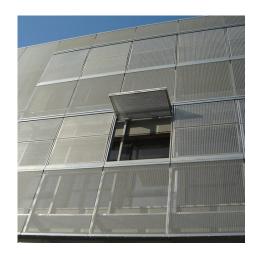

## **DESCRIPTION**

The textile skin of this shimmering building is made of GKD Lago stainless steel mesh. It plays a central role in the building's eligibility for sustainable recognition as the louvered panels can be opened remotely on the first and second stories to reveal windows beneath.