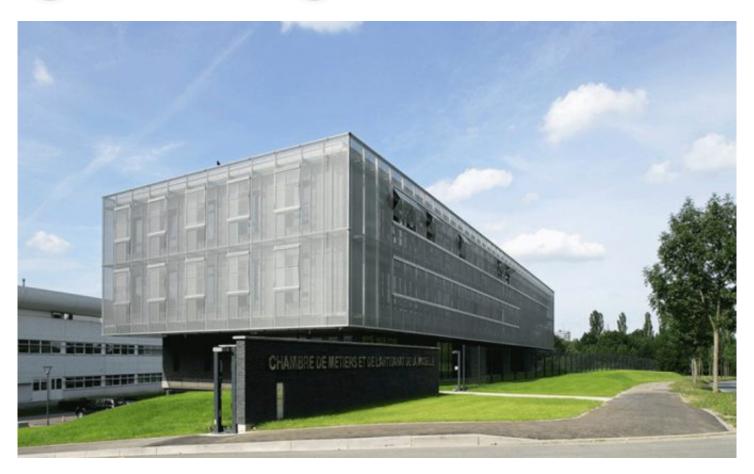

## **DESCRIPTION**

The textile skin of this shimmering building is made of GKD Lago stainless steel mesh. It plays a central role in the building's eligibility for sustainable recognition as the louvered panels can be opened remotely on the first and second stories to reveal windows beneath.