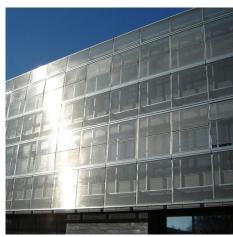

## **DESCRIPTION**

The textile skin of this shimmering building is made of GKD Lago stainless steel mesh. It plays a central role in the building's eligibility for sustainable recognition as the louvered panels can be opened remotely on the first and second stories to reveal windows beneath.

Weaves: Lago

Attachment: Flat & Angle Frame

**Architect:** KL Architects

**Application:** Facades, Solar Control

Location: Metz, France

Market Segment: Education

**AESTHETIC** 

**DURABILITY** 