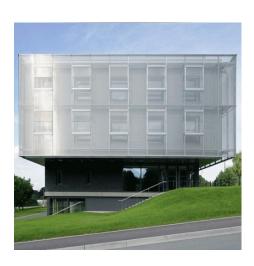

## **DESCRIPTION**

The textile skin of this shimmering building is made of GKD Lago stainless steel mesh. It plays a central role in the building's eligibility for sustainable recognition as the louvered panels can be opened remotely on the first and second stories to reveal windows beneath.

Weaves: Lago

Attachment: Flat & Angle Frame

**Architect:** KL Architects

**Application:** Facades, Solar Control

Location: Metz, France

Market Segment: Education

**AESTHETIC** 

**DURABILITY** 