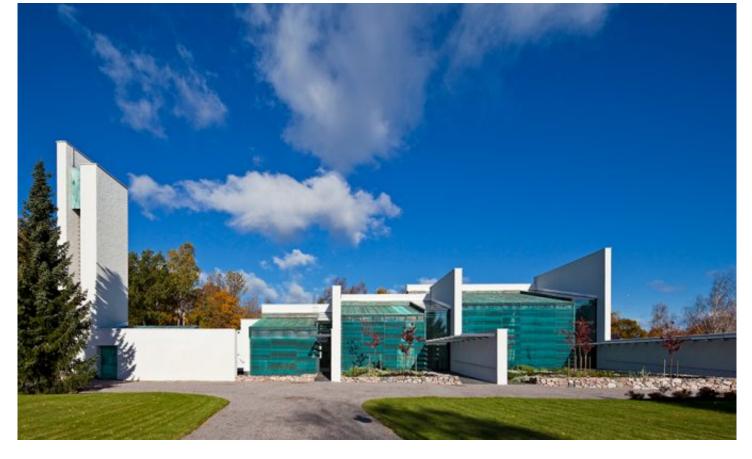

## DESCRIPTION

A vision to preserve the 15th century design of the Chapel of St. Lawrence led to a striking design and a unique application of metal fabrics. The architects chose bronze GKD mesh to finish the ceilings, walls and the glazed facade, which was then hand painted in a classic green. Weaves: Baltic Attachment: Fusiomesh NG - Cable Mesh Architect: Avanto Architects Application: Facades, Solar Control Location: Vantaa, Finland Market Segment: Spiritual