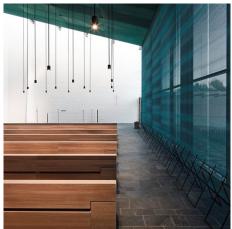

## DESCRIPTION

A vision to preserve the 15th century design of the Chapel of St. Lawrence led to a striking design and a unique application of metal fabrics. The architects chose bronze GKD mesh to finish the ceilings, walls and the glazed facade, which was then hand painted in a classic green. Weaves: Baltic Attachment: Fusiomesh NG - Cable Mesh Architect: Avanto Architects Application: Facades, Solar Control Location: Vantaa, Finland Market Segment: Spiritual