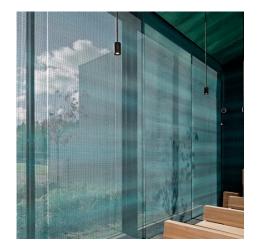

## DESCRIPTION

A vision to preserve the 15th century design of the Chapel of St. Lawrence led to a striking design and a unique application of metal fabrics. The architects chose bronze GKD mesh to finish the ceilings, walls and the glazed facade, which was then hand painted in a classic green. Weaves: Baltic Attachment: Fusiomesh NG - Cable Mesh Architect: Avanto Architects Application: Facades, Solar Control Location: Vantaa, Finland Market Segment: Spiritual