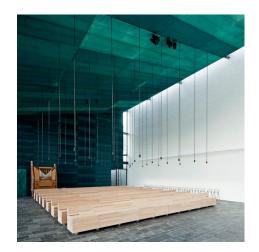

## DESCRIPTION

A vision to preserve the 15th century design of the Chapel of St. Lawrence led to a striking design and a unique application of metal fabrics. The architects chose bronze GKD mesh to finish the ceilings, walls and the glazed facade, which was then hand painted in a classic green. Weaves: Baltic Attachment: Fusiomesh NG - Cable Mesh Architect: Avanto Architects Application: Facades, Solar Control Location: Vantaa, Finland Market Segment: Spiritual