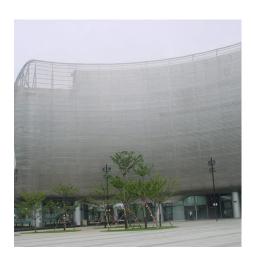

## **DESCRIPTION**

Home to 20,000 students, this crescent-shaped structure features a facade of GKD Escale, a metal fabric with the flexibility to wrap compound curves while allowing the natural flow of light and air. Veiling the structure, Escale also hides utilities beneath its silver skin.

**Weaves:** Escale 7×1 **Attachment:** Eyebolts

**Architect:** Steffian Bradley Architects **Application:** Facades, Solar Control

**Location:** Guangzhou, China **Market Segment:** Education

**AESTHETIC** 