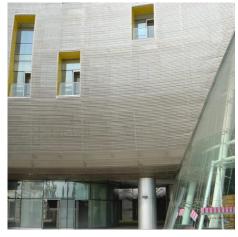

## **DESCRIPTION**

Home to 20,000 students, this crescent-shaped structure features a facade of GKD Escale, a metal fabric with the flexibility to wrap compound curves while allowing the natural flow of light and air. Veiling the structure, Escale also hides utilities beneath its silver skin.

**Weaves:** Escale 7×1 **Attachment:** Eyebolts

**Architect:** Steffian Bradley Architects **Application:** Facades, Solar Control

**Location:** Guangzhou, China **Market Segment:** Education

**AESTHETIC** 