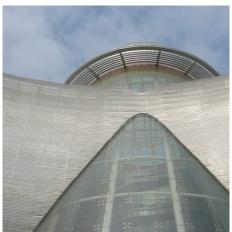

## **DESCRIPTION**

Home to 20,000 students, this crescent-shaped structure features a facade of GKD Escale, a metal fabric with the flexibility to wrap compound curves while allowing the natural flow of light and air. Veiling the structure, Escale also hides utilities beneath its silver skin.

**Weaves:** Escale 7×1 **Attachment:** Eyebolts

**Architect:** Steffian Bradley Architects **Application:** Facades, Solar Control

**Location:** Guangzhou, China **Market Segment:** Education

**AESTHETIC** 