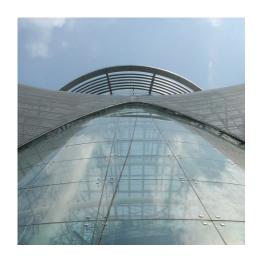

## **DESCRIPTION**

Home to 20,000 students, this crescent-shaped structure features a facade of GKD Escale, a metal fabric with the flexibility to wrap compound curves while allowing the natural flow of light and air. Veiling the structure, Escale also hides utilities beneath its silver skin.

**Weaves:** Escale 7×1 **Attachment:** Eyebolts

**Architect:** Steffian Bradley Architects **Application:** Facades, Solar Control

**Location:** Guangzhou, China **Market Segment:** Education

**AESTHETIC** 