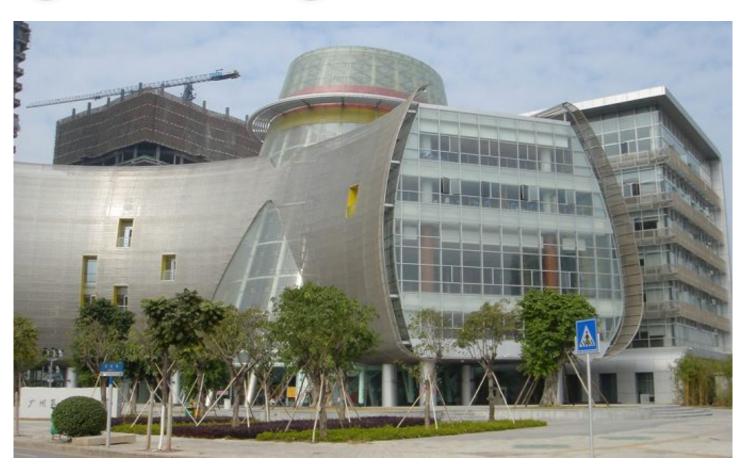

## **DESCRIPTION**

Home to 20,000 students, this crescent-shaped structure features a facade of GKD Escale, a metal fabric with the flexibility to wrap compound curves while allowing the natural flow of light and air. Veiling the structure, Escale also hides utilities beneath its silver skin.

**Weaves:** Escale 7×1 **Attachment:** Eyebolts

**Architect:** Steffian Bradley Architects **Application:** Facades, Solar Control

**Location:** Guangzhou, China **Market Segment:** Education

**AESTHETIC** 