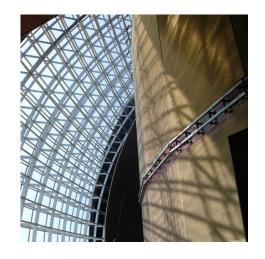

## **DESCRIPTION**

More than 17,700 square feet of metal mesh that shimmers in shades of gold was developed by GKD for the National Grand Theater. Impressively cloaking the inner façade of the theater's main hall, a custom construction of Baltic stainless-steel mesh was also used to clad 123 pillars.

Weaves: Baltic

**Attachment:** Extended Loops with Eyebolts

Architect: Paul Andreu

Application: Facades, Interior

**Subsection:** Covering **Location:** Beijing, China **Market Segment:** Cultural

**AESTHETIC** 