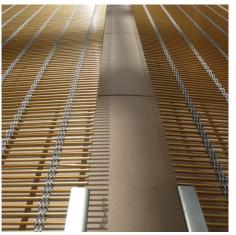

## **DESCRIPTION**

More than 17,700 square feet of metal mesh that shimmers in shades of gold was developed by GKD for the National Grand Theater. Impressively cloaking the inner façade of the theater's main hall, a custom construction of Baltic stainless-steel mesh was also used to clad 123 pillars.

Weaves: Baltic

**Attachment:** Extended Loops with Eyebolts

Architect: Paul Andreu

Application: Facades, Interior

**Subsection:** Covering **Location:** Beijing, China **Market Segment:** Cultural

**AESTHETIC** 