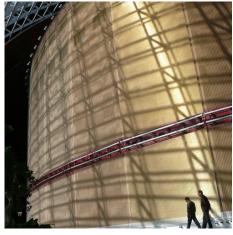

## **DESCRIPTION**

More than 17,700 square feet of metal mesh that shimmers in shades of gold was developed by GKD for the National Grand Theater. Impressively cloaking the inner façade of the theater's main hall, a custom construction of Baltic stainless-steel mesh was also used to clad 123 pillars.

Weaves: Baltic

**Attachment:** Extended Loops with Eyebolts

Architect: Paul Andreu

Application: Facades, Interior

**Subsection:** Covering **Location:** Beijing, China **Market Segment:** Cultural

**AESTHETIC** 