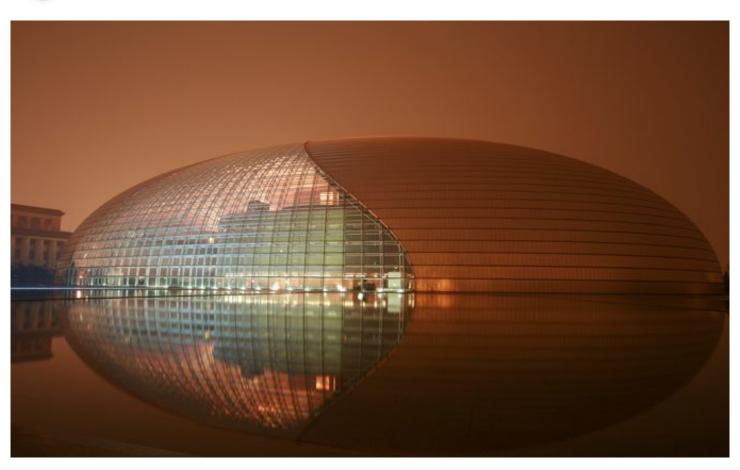

## **DESCRIPTION**

More than 17,700 square feet of metal mesh that shimmers in shades of gold was developed by GKD for the National Grand Theater. Impressively cloaking the inner façade of the theater's main hall, a custom construction of Baltic stainless-steel mesh was also used to clad 123 pillars.

Weaves: Baltic

**Attachment:** Extended Loops with Eyebolts

Architect: Paul Andreu

Application: Facades, Interior

**Subsection:** Covering **Location:** Beijing, China **Market Segment:** Cultural

**AESTHETIC** 