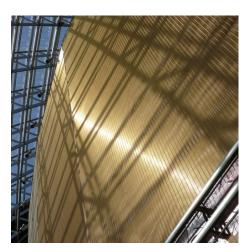

## **DESCRIPTION**

More than 17,700 square feet of metal mesh that shimmers in shades of gold was developed by GKD for the National Grand Theater. Impressively cloaking the inner façade of the theater's main hall, a custom construction of Baltic stainless-steel mesh was also used to clad 123 pillars.

Weaves: Baltic

**Attachment:** Extended Loops with Eyebolts

Architect: Paul Andreu

Application: Facades, Interior

**Subsection:** Covering **Location:** Beijing, China **Market Segment:** Cultural

**AESTHETIC** 