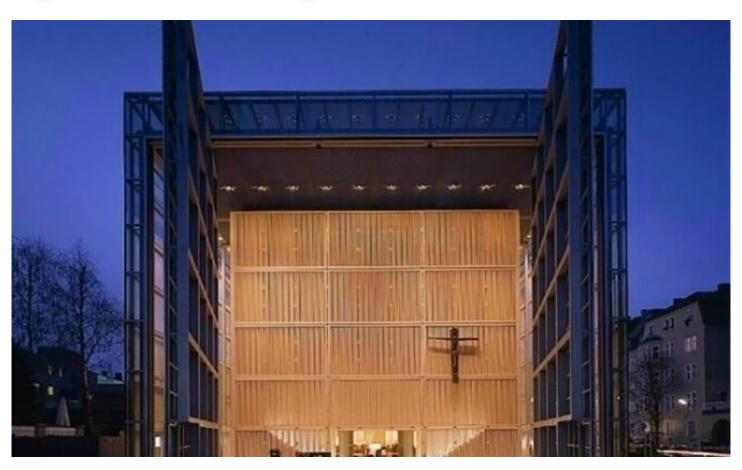

## **DESCRIPTION**

The exterior walls of this cube-shaped church are floor-to-ceiling glass which provides an abundance of natural light but also requires sunshading. Additional walls are clad in sheaths of custom mesh, providing not only sunshading capabilities, but adding to the sense of inner serenity

Attachment: Custom

**Architect:** Allmann and Sattler and Wappner **Application:** Facades, Interior, Solar Control

**Subsection:** Specialties **Location:** Munich, Germany **Market Segment:** Spiritual