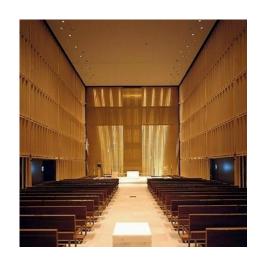

## **DESCRIPTION**

The exterior walls of this cube-shaped church are floor-to-ceiling glass which provides an abundance of natural light but also requires sunshading. Additional walls are clad in sheaths of custom mesh, providing not only sunshading capabilities, but adding to the sense of inner serenity

Attachment: Custom

**Architect:** Allmann and Sattler and Wappner **Application:** Facades, Interior, Solar Control

**Subsection:** Specialties **Location:** Munich, Germany **Market Segment:** Spiritual