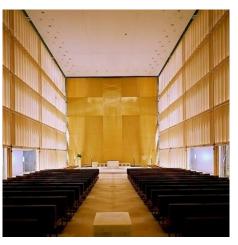

## **DESCRIPTION**

The exterior walls of this cube-shaped church are floor-to-ceiling glass which provides an abundance of natural light but also requires sunshading. Additional walls are clad in sheaths of custom mesh, providing not only sunshading capabilities, but adding to the sense of inner serenity

Attachment: Custom

**Architect:** Allmann and Sattler and Wappner **Application:** Facades, Interior, Solar Control

**Subsection:** Specialties **Location:** Munich, Germany **Market Segment:** Spiritual